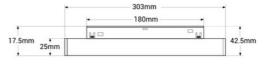

## Product data

| Housing color           | White (use), Black (use)             |
|-------------------------|--------------------------------------|
| Opening angle (°)       | 120                                  |
| Certs                   | CE, ROHS                             |
| Energy efficiency class | F                                    |
| Connectivity            | Radiofrequency                       |
| CRI                     | 80-85                                |
| Dimensions (mm) LxWxH   | 303 x 42.5 x 22                      |
| Control distance        | 25m                                  |
| Efficiency (Lm/w)       | 66                                   |
| Guarantee               | According to legal warranty: 3 years |
| IP                      | IP20                                 |
| Kelvin (K)              | 6500, 2700                           |
| Lumens (Lm)             | 735                                  |
| Power (W)               | 12                                   |
| Temperature range       | -10~40°F                             |
| Nominal Voltage (V)     | 48V                                  |
| Track Type              | Magnetic                             |
| Key                     | ССТ                                  |
| Outdoor Use             | No                                   |
|                         |                                      |