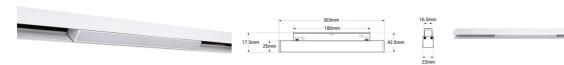

## Product data

| Housing color           | White (use), Black (use)             |
|-------------------------|--------------------------------------|
| Opening angle (°)       | 120                                  |
| Certs                   | CE, ROHS                             |
| Energy efficiency class | F                                    |
| Connectivity            | Radiofrequency                       |
| CRI                     | 80-85                                |
| Dimensions (mm) LxWxH   | 303 x 42.5 x 22                      |
| Control distance        | 25m                                  |
| Efficiency (Lm/w)       | 66                                   |
| Guarantee               | According to legal warranty: 3 years |
| IP                      | IP20                                 |
| Kelvin (K)              | 6500, 2700                           |
| Lumens (Lm)             | 735                                  |
| Power (W)               | 12                                   |
| Temperature range       | -10~40°F                             |
| Nominal Voltage (V)     | 48V                                  |
| Track Type              | Magnetic                             |
| Key                     | ССТ                                  |
| Outdoor Use             | No                                   |
|                         |                                      |