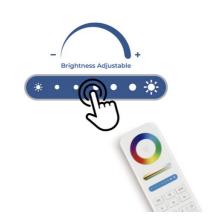

## Adjustable linear track light - RGB + CCT - 12W - UGR18 - Mi Light- White

Linear spotlight for orientable magnetic track, 12W power, with a modern and highly versatile design. It installs easily by pressing the base onto the rail, without the need for tools. It offers multiple color options thanks to its RGB system and CCT system that allows the adjustment of white temperature, from warm white to cool white. The color, hue, brightness, and saturation control is done via the compatible "Mi Light" remote. Its low glare index (UGR18) ensures high lighting comfort for users. It operates at 48V, making it safe for children and pets.