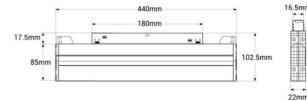

## Product data

| Housing color           | White (use), Black (use)                |
|-------------------------|-----------------------------------------|
| Opening angle (°)       | 24                                      |
| Certs                   | CE, ROHS                                |
| Energy efficiency class | F                                       |
| Connectivity            | Radiofrequency                          |
| CRI                     | 80-85                                   |
| Dimensions (mm) LxWxH   | 440x102.5x22                            |
| Control distance        | 25m                                     |
| Efficiency (Lm/w)       | 75                                      |
| Guarantee               | According to legal warranty: 3 years    |
| IP                      | IP20                                    |
| Kelvin (K)              | 4000, 6500, 2700                        |
| Lumens (Lm)             | 900                                     |
| Orientable              | Yes                                     |
| Power (W)               | 12                                      |
| Temperature range       | -10~40°F                                |
| Nominal Voltage (V)     | 48V                                     |
| Track Type              | Magnetic                                |
| Key                     | RGB+CCT                                 |
| UGR                     | UGR18                                   |
| Outdoor Use             | No                                      |
| Recommended Use         | Hotels, Kitchens, Commerce, Living room |