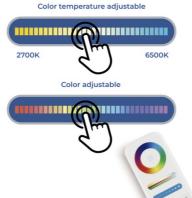

## Adjustable linear track light - RGB + CCT - 12W - UGR18 - Mi Light- White

Linear spotlight for orientable magnetic track, 12W power, with a modern and highly versatile design. It installs easily by pressing the base onto the rail, without the need for tools. It offers multiple color options thanks to its RGB system and CCT system that allows the adjustment of white temperature, from warm white to cool white. The color, hue, brightness, and saturation control is done via the compatible "Mi Light" remote. Its low glare index (UGR18) ensures high lighting comfort for users. It operates at 48V, making it safe for children and pets.

## Product data

| Housing color           | White (use), Black (use)                |
|-------------------------|-----------------------------------------|
| Opening angle (°)       | 24                                      |
| Certs                   | CE, ROHS                                |
| Energy efficiency class | F                                       |
| Connectivity            | Radiofrequency                          |
| CRI                     | 80-85                                   |
| Dimensions (mm) LxWxH   | 440x102.5x22                            |
| Control distance        | 25m                                     |
| Efficiency (Lm/w)       | 75                                      |
| Guarantee               | According to legal warranty: 3 years    |
| IP                      | IP20                                    |
| Kelvin (K)              | 4000, 6500, 2700                        |
| Lumens (Lm)             | 900                                     |
| Orientable              | Yes                                     |
| Power (W)               | 12                                      |
| Temperature range       | -10~40°F                                |
| Nominal Voltage (V)     | 48V                                     |
| Track Type              | Magnetic                                |
| Key                     | RGB+CCT                                 |
| UGR                     | UGR18                                   |
| Outdoor Use             | No                                      |
| Recommended Use         | Hotels, Kitchens, Commerce, Living room |