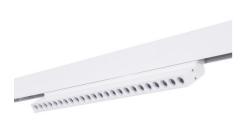

## Adjustable linear track light - RGB + CCT - 12W - UGR18 - Mi Light- White

Linear spotlight for orientable magnetic track, 12W power, with a modern and highly versatile design. It installs easily by pressing the base onto the rail, without the need for tools. It offers multiple color options thanks to its RGB system and CCT system that allows the adjustment of white temperature, from warm white to cool white. The color, hue, brightness, and saturation control is done via the compatible "Mi Light" remote. Its low glare index (UGR18) ensures high lighting comfort for users. It operates at 48V, making it safe for children and pets.