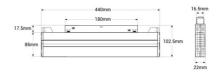

## Product data

| Housing color           | White (use), Black (use)                |
|-------------------------|-----------------------------------------|
| Opening angle (°)       | 24                                      |
| Certs                   | CE, ROHS                                |
| Energy efficiency class | F                                       |
| Connectivity            | Radiofrequency                          |
| CRI                     | 80-85                                   |
| Dimensions (mm) LxWxH   | 440x102.5x22                            |
| Control distance        | 25m                                     |
| Efficiency (Lm/w)       | 75                                      |
| Guarantee               | According to legal warranty: 3 years    |
| IP                      | IP20                                    |
| Kelvin (K)              | 4000, 6500, 2700                        |
| Lumens (Lm)             | 900                                     |
| Orientable              | Yes                                     |
| Power (W)               | 12                                      |
| Temperature range       | -10~40°F                                |
| Nominal Voltage (V)     | 48V                                     |
| Track Type              | Magnetic                                |
| Key                     | RGB+CCT                                 |
| UGR                     | UGR18                                   |
| Outdoor Use             | No                                      |
| Recommended Use         | Hotels, Kitchens, Commerce, Living room |