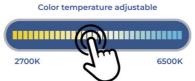

## Adjustable linear track light - CCT - 20W - UGR18 - Mi Light - White

20W adjustable linear spotlight for magnetic track, featuring a modern design and great versatility. It is easily installed by pressing the base onto the rail, without the need for tools. It allows you to control the brightness and thanks to its CCT system, it is also possible to adjust its color temperature. It is controlled via the compatible "Mi Light" remote (Ref.: FUT006 and FUT007) Its low glare index (UGR18) guarantees high lighting comfort for users. It works at 48V, making it safe for children and pets.

## Product data

| Housing color           | White (use), Black (use)                |
|-------------------------|-----------------------------------------|
| Opening angle (°)       | 24                                      |
| Certs                   | CE, ROHS                                |
| Energy efficiency class | F                                       |
| Connectivity            | Radiofrequency                          |
| CRI                     | 80-85                                   |
| Dimensions (mm) LxWxH   | 440 x 102.5 x 22                        |
| Efficiency (Lm/w)       | 75                                      |
| Guarantee               | According to legal warranty: 3 years    |
| IP                      | IP20                                    |
| Kelvin (K)              | 4000, 6500, 2700                        |
| Lumens (Lm)             | 1530                                    |
| Power (W)               | 20                                      |
| Temperature range       | -10~40°F                                |
| Nominal Voltage (V)     | 48V                                     |
| Track Type              | Magnetic                                |
| Key                     | ССТ                                     |
| UGR                     | UGR18                                   |
| Outdoor Use             | No                                      |
| Recommended Use         | Hotels, Kitchens, Commerce, Living room |