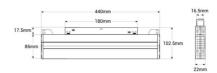

## Product data

| Housing color           | White (use), Black (use)                |
|-------------------------|-----------------------------------------|
| Opening angle (°)       | 24                                      |
| Certs                   | CE, ROHS                                |
| Energy efficiency class | F                                       |
| Connectivity            | Radiofrequency                          |
| CRI                     | 80-85                                   |
| Dimensions (mm) LxWxH   | 440 x 102.5 x 22                        |
| Efficiency (Lm/w)       | 75                                      |
| Guarantee               | According to legal warranty: 3 years    |
| IP                      | IP20                                    |
| Kelvin (K)              | 4000, 6500, 2700                        |
| Lumens (Lm)             | 1530                                    |
| Power (W)               | 20                                      |
| Temperature range       | -10~40°F                                |
| Nominal Voltage (V)     | 48V                                     |
| Track Type              | Magnetic                                |
| Key                     | ССТ                                     |
| UGR                     | UGR18                                   |
| Outdoor Use             | No                                      |
| Recommended Use         | Hotels, Kitchens, Commerce, Living room |