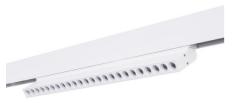

## Adjustable linear track light - CCT - 20W - UGR18 - Mi Light - White

20W adjustable linear spotlight for magnetic track, featuring a modern design and great versatility. It is easily installed by pressing the base onto the rail, without the need for tools. It allows you to control the brightness and thanks to its CCT system, it is also possible to adjust its color temperature. It is controlled via the compatible "Mi Light" remote (Ref.: FUT006 and FUT007) Its low glare index (UGR18) guarantees high lighting comfort for users. It works at 48V, making it safe for children and pets.