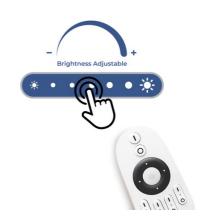

## Adjustable linear track light - CCT - 20W - UGR18 - Mi Light - White

20W adjustable linear spotlight for magnetic track, featuring a modern design and great versatility. It is easily installed by pressing the base onto the rail, without the need for tools. It allows you to control the brightness and thanks to its CCT system, it is also possible to adjust its color temperature. It is controlled via the compatible "Mi Light" remote (Ref.: FUT006 and FUT007) Its low glare index (UGR18) guarantees high lighting comfort for users. It works at 48V, making it safe for children and pets.