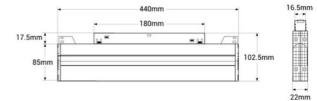

## Product data

| Housing color           | White (use), Black (use)                |
|-------------------------|-----------------------------------------|
| Opening angle (°)       | 24                                      |
| Certs                   | CE, ROHS                                |
| Energy efficiency class | F                                       |
| Connectivity            | Radiofrequency                          |
| CRI                     | 80-85                                   |
| Dimensions (mm) LxWxH   | 440 x 102.5 x 22                        |
| Efficiency (Lm/w)       | 75                                      |
| Guarantee               | According to legal warranty: 3 years    |
| IP                      | IP20                                    |
| Kelvin (K)              | 4000, 6500, 2700                        |
| Lumens (Lm)             | 1530                                    |
| Power (W)               | 20                                      |
| Temperature range       | -10~40°F                                |
| Nominal Voltage (V)     | 48V                                     |
| Track Type              | Magnetic                                |
| Key                     | ССТ                                     |
| UGR                     | UGR18                                   |
| Outdoor Use             | No                                      |
| Recommended Use         | Hotels, Kitchens, Commerce, Living room |