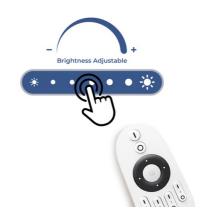

## Adjustable linear track light - CCT - 10W - UGR18 - Mi Light - White

10W adjustable linear spotlight for magnetic track, with a modern design and great versatility. It is easily installed by pressing the base onto the rail, without the need for tools. Allows you to control the brightness and thanks to its CCT system, it is also possible to adjust its color temperature. It is controlled via a compatible "Mi Light" remote (Ref.: FUT006 and FUT007) Its low glare index (UGR18) guarantees high visual comfort for users. It operates at 48V, making it safe for children and pets.