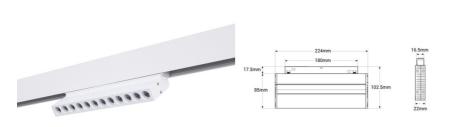

## **Product data**

| Housing color           | White (use), Black (use)                |
|-------------------------|-----------------------------------------|
| Opening angle (°)       | 24                                      |
| Certs                   | CE, ROHS                                |
| Energy efficiency class | F                                       |
| Connectivity            | Radiofrequency                          |
| CRI                     | 80-85                                   |
| Dimensions (mm) LxWxH   | 224 x 102.5 x 22                        |
| Control distance        | 25m                                     |
| Efficiency (Lm/w)       | 80                                      |
| Guarantee               | According to legal warranty: 3 years    |
| IP                      | IP20                                    |
| Kelvin (K)              | 4000, 6500, 2700                        |
| Lumens (Lm)             | 800                                     |
| Power (W)               | 10                                      |
| Temperature range       | -10~40°F                                |
| Nominal Voltage (V)     | 48V                                     |
| Track Type              | Magnetic                                |
| Key                     | ССТ                                     |
| UGR                     | UGR18                                   |
| Outdoor Use             | No                                      |
| Recommended Use         | Hotels, Kitchens, Commerce, Living room |
| Orientable              | Yes                                     |