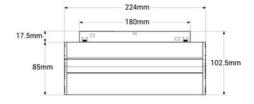

## **Product data**

| Housing color           | White (use), Black (use)                |
|-------------------------|-----------------------------------------|
| Opening angle (°)       | 24                                      |
| Certs                   | CE, ROHS                                |
| Energy efficiency class | F                                       |
| Connectivity            | Radiofrequency                          |
| CRI                     | 80-85                                   |
| Dimensions (mm) LxWxH   | 224 x 102.5 x 22                        |
| Control distance        | 25m                                     |
| Efficiency (Lm/w)       | 80                                      |
| Guarantee               | According to legal warranty: 3 years    |
| IP                      | IP20                                    |
| Kelvin (K)              | 4000, 6500, 2700                        |
| Lumens (Lm)             | 800                                     |
| Power (W)               | 10                                      |
| Temperature range       | -10~40°F                                |
| Nominal Voltage (V)     | 48V                                     |
| Track Type              | Magnetic                                |
| Key                     | ССТ                                     |
| UGR                     | UGR18                                   |
| Outdoor Use             | No                                      |
| Recommended Use         | Hotels, Kitchens, Commerce, Living room |
| Orientable              | Yes                                     |