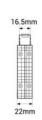

## **Product data**

| Housing color           | White (use), Black (use)                |
|-------------------------|-----------------------------------------|
| Opening angle (°)       | 24                                      |
| Certs                   | CE, ROHS                                |
| Energy efficiency class | F                                       |
| Connectivity            | Radiofrequency                          |
| CRI                     | 80-85                                   |
| Dimensions (mm) LxWxH   | 224 x 102.5 x 22                        |
| Control distance        | 25m                                     |
| Efficiency (Lm/w)       | 80                                      |
| Guarantee               | According to legal warranty: 3 years    |
| IP                      | IP20                                    |
| Kelvin (K)              | 4000, 6500, 2700                        |
| Lumens (Lm)             | 800                                     |
| Power (W)               | 10                                      |
| Temperature range       | -10~40°F                                |
| Nominal Voltage (V)     | 48V                                     |
| Track Type              | Magnetic                                |
| Key                     | ССТ                                     |
| UGR                     | UGR18                                   |
| Outdoor Use             | No                                      |
| Recommended Use         | Hotels, Kitchens, Commerce, Living room |
| Orientable              | Yes                                     |