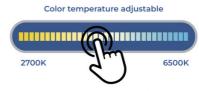

## Adjustable linear track light - CCT - 10W - UGR18 - Mi Light - White

10W adjustable linear spotlight for magnetic track, with a modern design and great versatility. It is easily installed by pressing the base onto the rail, without the need for tools. Allows you to control the brightness and thanks to its CCT system, it is also possible to adjust its color temperature. It is controlled via a compatible "Mi Light" remote (Ref.: FUT006 and FUT007) Its low glare index (UGR18) guarantees high visual comfort for users. It operates at 48V, making it safe for children and pets.

## **Product data**

| Housing color           | White (use), Black (use)                |
|-------------------------|-----------------------------------------|
| Opening angle (°)       | 24                                      |
| Certs                   | CE, ROHS                                |
| Energy efficiency class | F                                       |
| Connectivity            | Radiofrequency                          |
| CRI                     | 80-85                                   |
| Dimensions (mm) LxWxH   | 224 x 102.5 x 22                        |
| Control distance        | 25m                                     |
| Efficiency (Lm/w)       | 80                                      |
| Guarantee               | According to legal warranty: 3 years    |
| IP                      | IP20                                    |
| Kelvin (K)              | 4000, 6500, 2700                        |
| Lumens (Lm)             | 800                                     |
| Power (W)               | 10                                      |
| Temperature range       | -10~40°F                                |
| Nominal Voltage (V)     | 48V                                     |
| Track Type              | Magnetic                                |
| Key                     | ССТ                                     |
| UGR                     | UGR18                                   |
| Outdoor Use             | No                                      |
| Recommended Use         | Hotels, Kitchens, Commerce, Living room |
| Orientable              | Yes                                     |