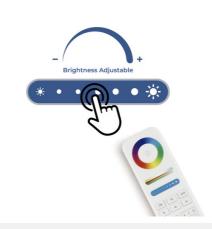

## Magnetic linear track light - RGB + CCT - 12W - UGR18 - Mi Light - White

Linear spotlight for magnetic track with 12W power, featuring a modern design and great versatility. It installs easily by pressing the base onto the rail, with no tools required. It offers multiple color options thanks to its RGB system and CCT system, which allows adjusting the white temperature, from warm white to cool white. The control of color, hue, brightness, and saturation is done via the compatible "Mi Light" remote. Its low glare index (UGR18) ensures high luminous comfort for users. It operates at 48V, making it safe for children and pets.