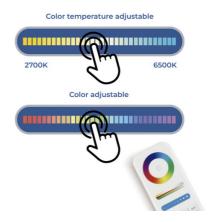

## Magnetic linear track light - RGB + CCT - 12W - UGR18 - Mi Light - White

Linear spotlight for magnetic track with 12W power, featuring a modern design and great versatility. It installs easily by pressing the base onto the rail, with no tools required. It offers multiple color options thanks to its RGB system and CCT system, which allows adjusting the white temperature, from warm white to cool white. The control of color, hue, brightness, and saturation is done via the compatible "Mi Light" remote. Its low glare index (UGR18) ensures high luminous comfort for users. It operates at 48V, making it safe for children and pets.