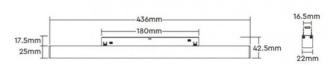

## **Product data**

| Housing color           | White (use), Black (use)                |
|-------------------------|-----------------------------------------|
| Opening angle (°)       | 24                                      |
| Certs                   | CE, ROHS                                |
| Energy efficiency class | F                                       |
| Connectivity            | Radiofrequency                          |
| CRI                     | 80-85                                   |
| Control distance        | 25m                                     |
| Efficiency (Lm/w)       | 75                                      |
| Guarantee               | According to legal warranty: 3 years    |
| IP                      | IP20                                    |
| Kelvin (K)              | 4000, 6500, 2700                        |
| Lumens (Lm)             | 900                                     |
| Power (W)               | 12                                      |
| Temperature range       | -10~40°F                                |
| Nominal Voltage (V)     | 48V                                     |
| Track Type              | Magnetic                                |
| Key                     | RGB+CCT                                 |
| UGR                     | UGR18                                   |
| Outdoor Use             | No                                      |
| Recommended Use         | Hotels, Kitchens, Commerce, Living room |
| Dimensions (mm) LxWxH   | 436 x 42.5 x 22                         |
| Orientable              | No                                      |
|                         |                                         |