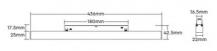

## **Product data**

| Housing color           | White (use), Black (use)                |
|-------------------------|-----------------------------------------|
| Opening angle (°)       | 24                                      |
| Certs                   | CE, ROHS                                |
| Energy efficiency class | F                                       |
| Connectivity            | Radiofrequency                          |
| CRI                     | 80-85                                   |
| Control distance        | 25m                                     |
| Efficiency (Lm/w)       | 75                                      |
| Guarantee               | According to legal warranty: 3 years    |
| IP                      | IP20                                    |
| Kelvin (K)              | 4000, 6500, 2700                        |
| Lumens (Lm)             | 900                                     |
| Power (W)               | 12                                      |
| Temperature range       | -10~40°F                                |
| Nominal Voltage (V)     | 48V                                     |
| Track Type              | Magnetic                                |
| Key                     | RGB+CCT                                 |
| UGR                     | UGR18                                   |
| Outdoor Use             | No                                      |
| Recommended Use         | Hotels, Kitchens, Commerce, Living room |
| Dimensions (mm) LxWxH   | 436 x 42.5 x 22                         |
| Orientable              | No                                      |
|                         |                                         |