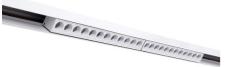

## Magnetic linear track light - RGB + CCT - 12W - UGR18 - Mi Light - White

Linear spotlight for magnetic track with 12W power, featuring a modern design and great versatility. It installs easily by pressing the base onto the rail, with no tools required. It offers multiple color options thanks to its RGB system and CCT system, which allows adjusting the white temperature, from warm white to cool white. The control of color, hue, brightness, and saturation is done via the compatible "Mi Light" remote. Its low glare index (UGR18) ensures high luminous comfort for users. It operates at 48V, making it safe for children and pets.