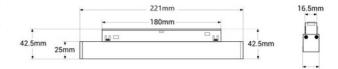

## Product data

| White (use), Black (use)             |
|--------------------------------------|
| 24                                   |
| CE, ROHS                             |
| F                                    |
| Radiofrequency                       |
| 80-85                                |
| 221 x 42.5 x 22                      |
| 25m                                  |
| 65                                   |
| According to legal warranty: 3 years |
| IP20                                 |
| 4000, 6500, 2700                     |
| 440                                  |
| No                                   |
| 6                                    |
| -10~40°F                             |
| 48V                                  |
| Magnetic                             |
|                                      |
| RGB+CCT                              |
| RGB+CCT<br>UGR18                     |
|                                      |
|                                      |