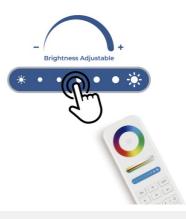

## Magnetic linear track light - RGB + CCT - 6W -UGR18 - Mi Light - White

Linear spotlight for magnetic track with a power of 6W, featuring a modern design and great versatility. It installs easily by pressing the base onto the rail, without the need for tools. It offers multiple color options thanks to its RGB system and CCT system that allows adjusting the white temperature, from warm white to cool white. The control of color, hue, brightness, and saturation is done via the compatible "Mi Light" remote. Its low glare rating (UGR18) ensures high visual comfort for users. It operates at 48V, making it safe for children and pets.