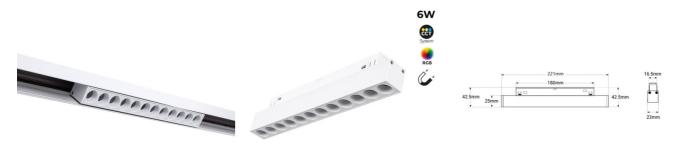

## Magnetic linear track light - RGB + CCT - 6W -UGR18 - Mi Light - White

Linear spotlight for magnetic track with a power of 6W, featuring a modern design and great versatility. It installs easily by pressing the base onto the rail, without the need for tools. It offers multiple color options thanks to its RGB system and CCT system that allows adjusting the white temperature, from warm white to cool white. The control of color, hue, brightness, and saturation is done via the compatible "Mi Light" remote. Its low glare rating (UGR18) ensures high visual comfort for users. It operates at 48V, making it safe for children and pets.

## Product data

| White (use), Black (use)             |
|--------------------------------------|
| 24                                   |
| CE, ROHS                             |
| F                                    |
| Radiofrequency                       |
| 80-85                                |
| 221 x 42.5 x 22                      |
| 25m                                  |
| 65                                   |
| According to legal warranty: 3 years |
| IP20                                 |
| 4000, 6500, 2700                     |
| 440                                  |
| No                                   |
| 6                                    |
| -10~40°F                             |
| 48V                                  |
| Magnetic                             |
|                                      |
| RGB+CCT                              |
| RGB+CCT<br>UGR18                     |
|                                      |
|                                      |