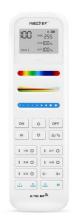

## Ref. FUT100

The RGB + CCT "Mi-Light" remote control for 100 zones allows you to adjust the color, saturation, brightness, and color temperature from warm to cool white for 100 different zones, creating the necessary groups and combinations. It features a high-contrast screen and can copy the programming of other remotes with a simple click. It features a fast communication speed, anti-interference system, and a transmission distance of 30 m. Available in white color, it works with 2 "AAA" batteries (not included).