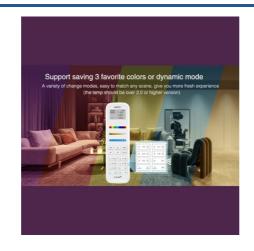

## Ref. FUT100

The RGB + CCT "Mi-Light" remote control for 100 zones allows you to adjust the color, saturation, brightness, and color temperature from warm to cool white for 100 different zones, creating the necessary groups and combinations. It features a high-contrast screen and can copy the programming of other remotes with a simple click. It features a fast communication speed, anti-interference system, and a transmission distance of 30 m. Available in white color, it works with 2 "AAA" batteries (not included).