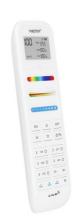

## Ref. FUT100

The RGB + CCT "Mi-Light" remote control for 100 zones allows you to adjust the color, saturation, brightness, and color temperature from warm to cool white for 100 different zones, creating the necessary groups and combinations. It features a high-contrast screen and can copy the programming of other remotes with a simple click. It features a fast communication speed, anti-interference system, and a transmission distance of 30 m. Available in white color, it works with 2 "AAA" batteries (not included).