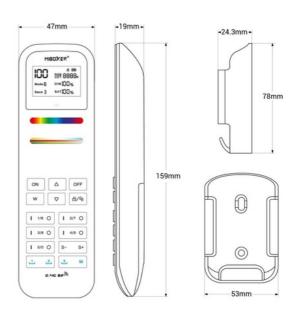

## Ref. FUT100

The RGB + CCT "Mi-Light" remote control for 100 zones allows you to adjust the color, saturation, brightness, and color temperature from warm to cool white for 100 different zones, creating the necessary groups and combinations. It features a high-contrast screen and can copy the programming of other remotes with a simple click. It features a fast communication speed, anti-interference system, and a transmission distance of 30 m. Available in white color, it works with 2 "AAA" batteries (not included).

## **Product data**

| Certs                 | CE, ROHS                             |
|-----------------------|--------------------------------------|
| Connectivity          | RF                                   |
| Color control         | RGB+CCT                              |
| Dimensions (mm) LxWxH | 159 x 47 x 19                        |
| Control distance      | 30 minutes                           |
| Guarantee             | According to legal warranty: 3 years |
| IP                    | IP20                                 |
| Material              | Polycarbonate                        |
| Temperature range     | -10~40°F                             |
| Battery type          | 3V (AAA * 2PCS)                      |
| Outdoor Use           | No                                   |