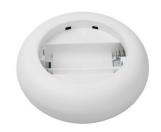

## **Product data**

| Housing color     | White (use), Black (use) |
|-------------------|--------------------------|
| High              | 24mm                     |
| Width             | Ø70mm                    |
| Certs             | CE, ROHS                 |
| Connectivity      | RF                       |
| Color control     | ССТ                      |
| Dimmable          | Yes                      |
| Control distance  | 30 minutes               |
| Guarantee         | 5 years                  |
| IP                | IP20                     |
| Material          | Polycarbonate            |
| Assembly          | Surface                  |
| Temperature range | -10~40°F                 |
| Battery type      | 3V (AAA * 2PCS)          |
| Outdoor Use       | No                       |
|                   |                          |