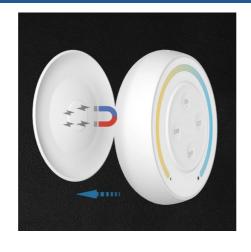

## Mini RF remote control - CCT - Magnetic base - Mi Light - 2.4GHz

Mini RF CCT remote control from Mi Light for easy and intuitive adjustment of smart lights. Small and easy to use, with practical magnetic installation on a bracket that mounts to the wall. Allows for precise adjustment of brightness and color temperature. Available in black and white.