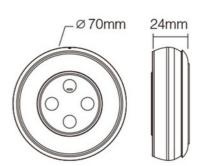

## **Product data**

| Housing color     | White (use), Black (use) |
|-------------------|--------------------------|
| High              | 24mm                     |
| Width             | Ø70mm                    |
| Certs             | CE, ROHS                 |
| Connectivity      | RF                       |
| Color control     | ССТ                      |
| Dimmable          | Yes                      |
| Control distance  | 30 minutes               |
| Guarantee         | 5 years                  |
| IP                | IP20                     |
| Material          | Polycarbonate            |
| Assembly          | Surface                  |
| Temperature range | -10~40°F                 |
| Battery type      | 3V (AAA * 2PCS)          |
| Outdoor Use       | No                       |
|                   |                          |