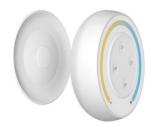

## Mini RF remote control - CCT - Magnetic base - Mi Light - 2.4GHz

Mini RF CCT remote control from Mi Light for easy and intuitive adjustment of smart lights. Small and easy to use, with practical magnetic installation on a bracket that mounts to the wall. Allows for precise adjustment of brightness and color temperature. Available in black and white.