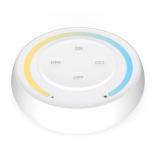

## Mini RF remote control - CCT - Magnetic base - Mi Light - 2.4GHz

Mini RF CCT remote control from Mi Light for easy and intuitive adjustment of smart lights. Small and easy to use, with practical magnetic installation on a bracket that mounts to the wall. Allows for precise adjustment of brightness and color temperature. Available in black and white.