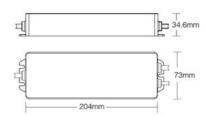

## **Product data**

| Certs                 | CE, ROHS                             |
|-----------------------|--------------------------------------|
| Connectivity          | Wifi, RF, Bluetooth                  |
| Dimensions (mm) LxWxH | 204 x 73 x 34.6                      |
| Control distance      | 30 minutes                           |
| Guarantee             | According to legal warranty: 3 years |
| Maximum intensity (A) | 6.25                                 |
| IP                    | IP67                                 |
| Control system        | PUSH                                 |
| Output Voltage (V)    | 24V                                  |
| Nominal Voltage (V)   | 100 - 240V AC                        |
| Outdoor Use           | If                                   |