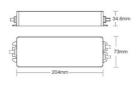

## **Product data**

| Certs                 | CE, ROHS                             |
|-----------------------|--------------------------------------|
| Connectivity          | Wifi, RF, Bluetooth                  |
| Dimensions (mm) LxWxH | 204 x 73 x 34.6                      |
| Control distance      | 30 minutes                           |
| Guarantee             | According to legal warranty: 3 years |
| Maximum intensity (A) | 6.25                                 |
| IP                    | IP67                                 |
| Control system        | PUSH                                 |
| Output Voltage (V)    | 24V                                  |
| Nominal Voltage (V)   | 100 - 240V AC                        |
| Outdoor Use           | If                                   |