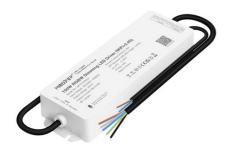

## RGB/RGBW LED strip controller with 150W power supply - 24V DC - WIFI+2.4G - IP67

## Ref. WP4-P150

MiBoxer waterproof LED strip controller with built-in 150W power supply. With dual functionality, it acts as a controller allowing adjustments for brightness, saturation, color temperature, among others, and as a power supply it is compatible with 24V LED strips, up to 150W of power and a current of 6.25A. It is compatible with RGB and RGBW LED strips. It can be controlled via WiFi through the TUYA app, voice devices like Alexa and Google, or by using a compatible remote control (2.4GHz RF). Furthermore, its IP67 protection rating makes it suitable for outdoor use