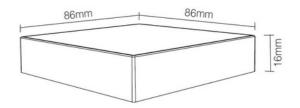

## **Product data**

| Housing color         | White (use), Black (use)                            |
|-----------------------|-----------------------------------------------------|
| Certs                 | CE, ROHS                                            |
| Color control         | RGB, RGBW                                           |
| Dimensions (mm) LxWxH | 86x86x19, 86 X 86 X 16                              |
| Frequency of Use      | normal                                              |
| Guarantee             | 3 years, According to legal warranty: 3 years       |
| IP                    | IP20                                                |
| Material              | Polycarbonate, Crystal, Front panel: Tempered glass |
| Assembly              | Surface                                             |
| Detection range (m)   | 30                                                  |
| Sensor                | Yes                                                 |
| Battery type          | 3V (AAA * 2PCS)                                     |
| Outdoor Use           | No                                                  |
| Service life (h)      | 30000                                               |
| Temperature range     | -10~40°F                                            |