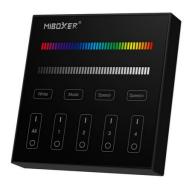

## RGB and RGBW touch control panel - 4 zones - Black - MiLight

The Milight touch control panel provides complete lighting control for 12-24V RGB and RGBW LED fixtures. With an elegant high-sensitivity touchscreen interface, it allows you to adjust brightness, saturation, color, speed in scenes, and dynamic modes, etc. Compatible with the Mi-Light/MiBoxer LED driver line. \*\* Works with 2 AAA batteries - NOT included\*\*

## **Product data**

| Housing color         | White (use), Black (use)                            |
|-----------------------|-----------------------------------------------------|
| Certs                 | CE, ROHS                                            |
| Color control         | RGB, RGBW                                           |
| Dimensions (mm) LxWxH | 86x86x19, 86 X 86 X 16                              |
| Frequency of Use      | normal                                              |
| Guarantee             | 3 years, According to legal warranty: 3 years       |
| IP                    | IP20                                                |
| Material              | Polycarbonate, Crystal, Front panel: Tempered glass |
| Assembly              | Surface                                             |
| Detection range (m)   | 30                                                  |
| Sensor                | Yes                                                 |
| Battery type          | 3V (AAA * 2PCS)                                     |
| Outdoor Use           | No                                                  |
| Service life (h)      | 30000                                               |
| Temperature range     | -10~40°F                                            |