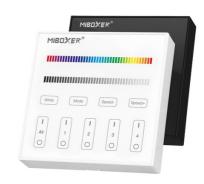

## RGB and RGBW touch control panel - 4 zones - Black - MiLight

The Milight touch control panel provides complete lighting control for 12-24V RGB and RGBW LED fixtures. With an elegant high-sensitivity touchscreen interface, it allows you to adjust brightness, saturation, color, speed in scenes, and dynamic modes, etc. Compatible with the Mi-Light/MiBoxer LED driver line. \*\* Works with 2 AAA batteries - NOT included\*\*

## **Product data**

| Housing color         | White (use), Black (use)                            |
|-----------------------|-----------------------------------------------------|
| Certs                 | CE, ROHS                                            |
| Color control         | RGB, RGBW                                           |
| Dimensions (mm) LxWxH | 86x86x19, 86 X 86 X 16                              |
| Frequency of Use      | normal                                              |
| Guarantee             | 3 years, According to legal warranty: 3 years       |
| IP                    | IP20                                                |
| Material              | Polycarbonate, Crystal, Front panel: Tempered glass |
| Assembly              | Surface                                             |
| Detection range (m)   | 30                                                  |
| Sensor                | Yes                                                 |
| Battery type          | 3V (AAA * 2PCS)                                     |
| Outdoor Use           | No                                                  |
| Service life (h)      | 30000                                               |
| Temperature range     | -10~40°F                                            |

## **Product variants**

Reference Attributes

B3-RGBW Housing color: White (use)

B3B-RGBW Housing color: Black (use)