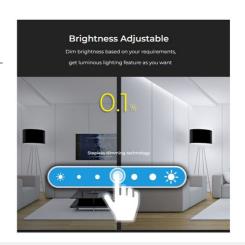

## RGB and RGBW touch control panel - 4 zones - Black - MiLight

The Milight touch control panel provides complete lighting control for 12-24V RGB and RGBW LED fixtures. With an elegant high-sensitivity touchscreen interface, it allows you to adjust brightness, saturation, color, speed in scenes, and dynamic modes, etc. Compatible with the Mi-Light/MiBoxer LED driver line. \*\* Works with 2 AAA batteries - NOT included\*\*