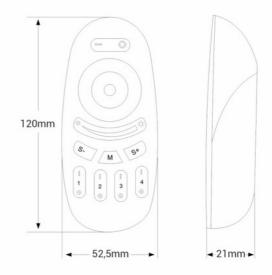

## RGBW LED remote control - 4 Zones - BLACK - FUT096B - Mi-Light

The RGBW "Mi-Light" remote control for 4 zones, allows you to adjust the color and brightness of 4 different zones, creating the necessary groups and combinations. Its rotary wheel and touch bar ensure easy handling. It features a fast communication speed, anti-interference system, and a transmission distance of 30 m. Available in white color, it works with 2 "AAA" batteries (not included).

## **Product data**

| Housing color           | White (use), Black (use)                   |
|-------------------------|--------------------------------------------|
| Certs                   | CE, ROHS                                   |
| Energy efficiency class | A+ (2021)                                  |
| Connectivity            | RF                                         |
| Color control           | RGBW                                       |
| Dimensions (mm) LxWxH   | 120x52.5x21, 120 x 52.5 x 21               |
| Control distance        | 30 minutes                                 |
| Frequency of Use        | normal                                     |
| Guarantee               | According to legal warranty: 3 years       |
| Material                | Polycarbonate                              |
| Temperature range       | -20°F to +60°F                             |
| Battery type            | 3V (AAA * 2PCS)                            |
| Outdoor Use             | No                                         |
| Service life (h)        | <n_generated_text>35000</n_generated_text> |
| IP                      | IP20                                       |