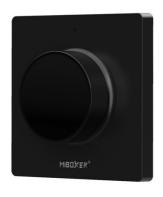

## RF Rotary Controller - Single Color + CCT - Magnetic Base - Mi Light - Black

The RF control panel provides a simple and intuitive control for Miboxer/Milight 2.4G monochrome and CCT LED fixtures. It is installed magnetically on a bracket that is fixed to the wall. Through a wheel, it allows for precise adjustment of brightness and color temperature. Available in white color.

## **Product variants**

Reference Attributes

K1 Housing color: White (use)

K1B Housing color: Black (use)