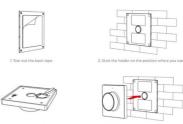

## RF Rotary Controller - Single Color + CCT - Magnetic Base - Mi Light - Black

The RF control panel provides a simple and intuitive control for Miboxer/Milight 2.4G monochrome and CCT LED fixtures. It is installed magnetically on a bracket that is fixed to the wall. Through a wheel, it allows for precise adjustment of brightness and color temperature. Available in white color.

## **INSTALLATION INSTRUCTIONS**



## **Product data**

| Housing color         | White (use), Black (use)                  |
|-----------------------|-------------------------------------------|
| Certs                 | CE, ROHS                                  |
| Connectivity          | RF                                        |
| Color control         | Monochrome, CCT                           |
| Dimensions (mm) LxWxH | 86 x 86 x 27                              |
| Dimmable              | Yes                                       |
| Control distance      | 30 minutes                                |
|                       |                                           |
| Guarantee             | According to legal warranty: 3 years      |
| Guarantee<br>IP       | According to legal warranty: 3 years      |
|