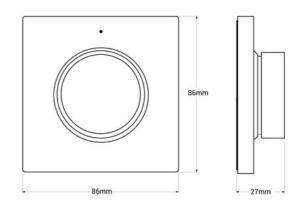

## **Product data**

| Housing color         | White (use), Black (use)                  |
|-----------------------|-------------------------------------------|
| Certs                 | CE, ROHS                                  |
| Connectivity          | RF                                        |
| Color control         | Monochrome, CCT                           |
| Dimensions (mm) LxWxH | 86 x 86 x 27                              |
| Dimmable              | Yes                                       |
| Control distance      | 30 minutes                                |
|                       |                                           |
| Guarantee             | According to legal warranty: 3 years      |
| Guarantee<br>IP       | According to legal warranty: 3 years      |
|                       | 0 0                                       |
| IP                    | IP20                                      |
| IP<br>Material        | IP20<br>Polycarbonate, Crystal            |
| IP Material Assembly  | IP20<br>Polycarbonate, Crystal<br>Surface |