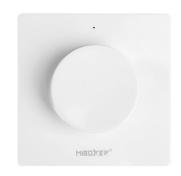

## RF Rotary Controller - Single Color + CCT - Magnetic Base - Mi Light - Black

The RF control panel provides a simple and intuitive control for Miboxer/Milight 2.4G monochrome and CCT LED fixtures. It is installed magnetically on a bracket that is fixed to the wall. Through a wheel, it allows for precise adjustment of brightness and color temperature. Available in white color.

## **Product variants**

Reference Attributes

K1 Housing color: White (use)

K1B Housing color: Black (use)