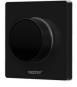

## RF Rotary Controller - Single Color + CCT - Magnetic Base - Mi Light - Black

The RF control panel provides a simple and intuitive control for Miboxer/Milight 2.4G monochrome and CCT LED fixtures. It is installed magnetically on a bracket that is fixed to the wall. Through a wheel, it allows for precise adjustment of brightness and color temperature. Available in white color.

## **Product variants**

Reference Attributes

K1 Housing color: White (use)

K1B Housing color: Black (use)