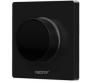

## RF Rotary Controller - Single Color + CCT - Magnetic Base - Mi Light - Black

The RF control panel provides a simple and intuitive control for Miboxer/Milight 2.4G monochrome and CCT LED fixtures. It is installed magnetically on a bracket that is fixed to the wall. Through a wheel, it allows for precise adjustment of brightness and color temperature. Available in white color.

## **Product variants**

Reference Attributes

K1 Housing color: White (use)

K1B Housing color: Black (use)