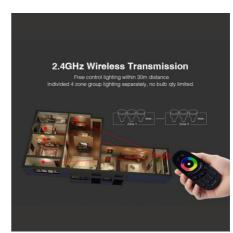

## RGBW LED remote control - 4 Zones - BLACK - FUT096B - Mi-Light

The RGBW "Mi-Light" remote control for 4 zones, allows you to adjust the color and brightness of 4 different zones, creating the necessary groups and combinations. Its rotary wheel and touch bar ensure easy handling. It features a fast communication speed, anti-interference system, and a transmission distance of 30 m. Available in white color, it works with 2 "AAA" batteries (not included).