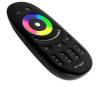

## RGBW LED remote control - 4 Zones - BLACK - FUT096B - Mi-Light

The RGBW "Mi-Light" remote control for 4 zones, allows you to adjust the color and brightness of 4 different zones, creating the necessary groups and combinations. Its rotary wheel and touch bar ensure easy handling. It features a fast communication speed, anti-interference system, and a transmission distance of 30 m. Available in white color, it works with 2 "AAA" batteries (not included).