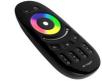

## RGBW LED remote control - 4 Zones - BLACK - FUT096B - Mi-Light

The RGBW "Mi-Light" remote control for 4 zones, allows you to adjust the color and brightness of 4 different zones, creating the necessary groups and combinations. Its rotary wheel and touch bar ensure easy handling. It features a fast communication speed, anti-interference system, and a transmission distance of 30 m. Available in white color, it works with 2 "AAA" batteries (not included).