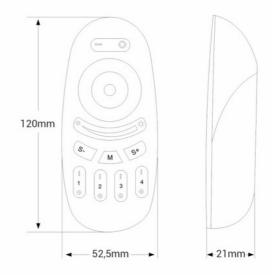

## **Product data**

| Housing color           | White (use), Black (use)                   |
|-------------------------|--------------------------------------------|
| Certs                   | CE, ROHS                                   |
| Energy efficiency class | A+ (2021)                                  |
| Connectivity            | RF                                         |
| Color control           | RGBW                                       |
| Dimensions (mm) LxWxH   | 120x52.5x21, 120 x 52.5 x 21               |
| Control distance        | 30 minutes                                 |
| Frequency of Use        | normal                                     |
| Guarantee               | According to legal warranty: 3 years       |
| Material                | Polycarbonate                              |
| Temperature range       | -20°F to +60°F                             |
| Battery type            | 3V (AAA * 2PCS)                            |
| Outdoor Use             | No                                         |
| Service life (h)        | <n_generated_text>35000</n_generated_text> |
| IP                      | IP20                                       |