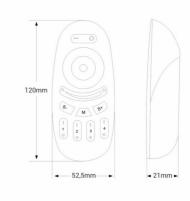

## **Product data**

| Housing color           | White (use), Black (use)                   |
|-------------------------|--------------------------------------------|
| Certs                   | CE, ROHS                                   |
| Energy efficiency class | A+ (2021)                                  |
| Connectivity            | RF                                         |
| Color control           | RGBW                                       |
| Dimensions (mm) LxWxH   | 120x52.5x21, 120 x 52.5 x 21               |
| Control distance        | 30 minutes                                 |
| Frequency of Use        | normal                                     |
| Guarantee               | According to legal warranty: 3 years       |
| Material                | Polycarbonate                              |
| Temperature range       | -20°F to +60°F                             |
| Battery type            | 3V (AAA * 2PCS)                            |
| Outdoor Use             | No                                         |
| Service life (h)        | <n_generated_text>35000</n_generated_text> |
| IP                      | IP20                                       |