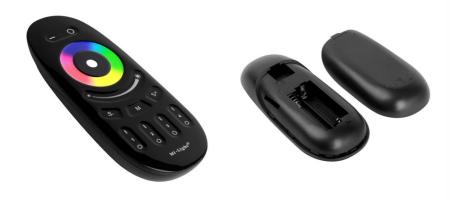

## RGBW LED remote control - 4 Zones - BLACK - FUT096B - Mi-Light

The RGBW "Mi-Light" remote control for 4 zones, allows you to adjust the color and brightness of 4 different zones, creating the necessary groups and combinations. Its rotary wheel and touch bar ensure easy handling. It features a fast communication speed, anti-interference system, and a transmission distance of 30 m. Available in white color, it works with 2 "AAA" batteries (not included).

## **Product variants**

Reference Attributes

FUT096 Housing color: White (use)

FUT096B Housing color: Black (use)