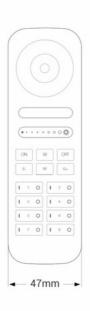

## LED RGB + CCT Remote Control - 8 Zones - FUT089 - Mi Light

The RGB + CCT remote control "Mi-Light" 8 zones, allows you to adjust the color, saturation, brightness, and color temperature from warm to cool white for 8 different zones, creating the necessary groups and combinations. Its rotary wheel and touch bars ensure easy operation. It features a rapid communication speed, anti-interference system, and a transmission distance of 30 m. Available in white, it operates with 2 "AAA" batteries (not included).

## **Product data**

| Housing color         | White (use), Black (use)             |
|-----------------------|--------------------------------------|
| Certs                 | CE, ROHS                             |
| Connectivity          | RF                                   |
| Color control         | RGB, CCT, RGB+CCT                    |
| Dimensions (mm) LxWxH | 153 x 47 x 19, 153 x 47 x 19         |
| Control distance      | 30 minutes                           |
|                       |                                      |
| Guarantee             | According to legal warranty: 3 years |
| Guarantee<br>IP       | According to legal warranty: 3 years |
|                       |                                      |
| IP                    | IP20                                 |
| IP<br>Material        | IP20<br>Polycarbonate                |