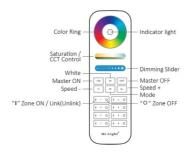

## LED RGB + CCT Remote Control - 8 Zones - FUT089 - Mi Light

The RGB + CCT remote control "Mi-Light" 8 zones, allows you to adjust the color, saturation, brightness, and color temperature from warm to cool white for 8 different zones, creating the necessary groups and combinations. Its rotary wheel and touch bars ensure easy operation. It features a rapid communication speed, anti-interference system, and a transmission distance of 30 m. Available in white, it operates with 2 "AAA" batteries (not included).