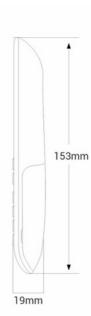

## **Product data**

| Housing color         | White (use), Black (use)             |
|-----------------------|--------------------------------------|
| Certs                 | CE, ROHS                             |
| Connectivity          | RF                                   |
| Color control         | RGB, CCT, RGB+CCT                    |
| Dimensions (mm) LxWxH | 153 x 47 x 19, 153 x 47 x 19         |
| Control distance      | 30 minutes                           |
|                       |                                      |
| Guarantee             | According to legal warranty: 3 years |
| Guarantee<br>IP       | According to legal warranty: 3 years |
|                       |                                      |
| IP                    | IP20                                 |
| IP<br>Material        | IP20<br>Polycarbonate                |