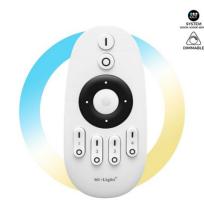

## Ref. FUT007

The CCT "Mi-Light" remote control allows you to adjust the light intensity and the color temperature from warm white to cool white for 4 different zones, creating the necessary groups and combinations. It has a fast communication speed, anti-interference system, and a transmission distance of 30 m. Operates on 2 "AAA" batteries (not included).