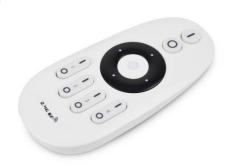

## Ref. FUT007

The CCT "Mi-Light" remote control allows you to adjust the light intensity and the color temperature from warm white to cool white for 4 different zones, creating the necessary groups and combinations. It has a fast communication speed, anti-interference system, and a transmission distance of 30 m. Operates on 2 "AAA" batteries (not included).