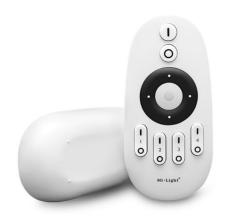

## Ref. FUT007

The CCT "Mi-Light" remote control allows you to adjust the light intensity and the color temperature from warm white to cool white for 4 different zones, creating the necessary groups and combinations. It has a fast communication speed, anti-interference system, and a transmission distance of 30 m. Operates on 2 "AAA" batteries (not included).