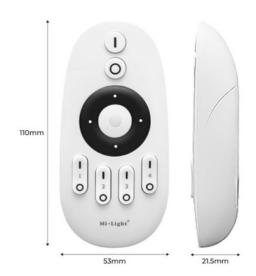

## Ref. FUT007

The CCT "Mi-Light" remote control allows you to adjust the light intensity and the color temperature from warm white to cool white for 4 different zones, creating the necessary groups and combinations. It has a fast communication speed, anti-interference system, and a transmission distance of 30 m. Operates on 2 "AAA" batteries (not included).