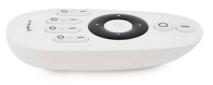

## Ref. FUT007

The CCT "Mi-Light" remote control allows you to adjust the light intensity and the color temperature from warm white to cool white for 4 different zones, creating the necessary groups and combinations. It has a fast communication speed, anti-interference system, and a transmission distance of 30 m. Operates on 2 "AAA" batteries (not included).