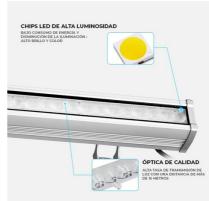

## Ref. RL3-24

LED Wall Washer RGB+CCT, power of 24W, and IP66 protection rating. LED Washer with high luminous intensity of 1600 lumens. With the WL-BOX1 (not included), you can control the luminaire via a mobile application. Luminous efficiency of 67lm/W. With a high color rendering (CRI>80) and a light beam angle of 15-60°. These Outdoor LED Washers offer us 16 million colors and a white light range from 2700°K to 6500°K. Compatible with all Mi Light RGB+CCT controllers. Allows the connection of multiple LED washers, controllable by remote or Wifi, among themselves. Control distance up to 30 meters. \*\*The controller and remote are not included.\*\*