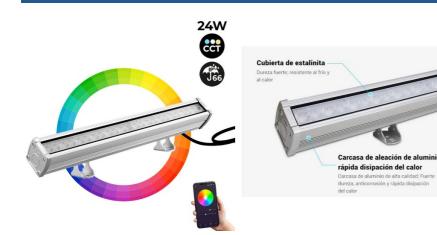

## Ref. RL3-24

LED Wall Washer RGB+CCT, power of 24W, and IP66 protection rating. LED Washer with high luminous intensity of 1600 lumens. With the WL-BOX1 (not included), you can control the luminaire via a mobile application. Luminous efficiency of 67lm/W. With a high color rendering (CRI>80) and a light beam angle of 15-60°. These Outdoor LED Washers offer us 16 million colors and a white light range from 2700°K to 6500°K. Compatible with all Mi Light RGB+CCT controllers. Allows the connection of multiple LED washers, controllable by remote or Wifi, among themselves. Control distance up to 30 meters. \*\*The controller and remote are not included.\*\*

## **Product data**

| Certs               | CE, ROHS      |
|---------------------|---------------|
| Frequency (Hz)      | 50 - 60       |
| Kelvin (K)          | 2700-6500K    |
| Lumens (Lm)         | 1600 lumens   |
| Material            | Aluminum      |
| Power (W)           | 24W           |
| Temperature range   | -20°F ~ +40°F |
| Nominal Voltage (V) | 100-240V AC   |
| Outdoor Use         | lf            |
| Recommended Use     | Garden        |