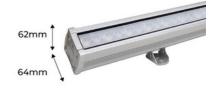

. These Outdoor LED Washers offer us 16 million colors and a white light range from 2700°K to 6500°K. Compatible with all Mi Light RGB+CCT controllers. Allows the connection of multiple LED washers, controllable by remote or Wifi, among themselves. Control distance up to 30 meters. \*\*The controller and remote are not included.\*\*



## **Product data**

| Certs               | CE, ROHS      |
|---------------------|---------------|
| Frequency (Hz)      | 50 - 60       |
| Kelvin (K)          | 2700-6500K    |
| Lumens (Lm)         | 1600 lumens   |
| Material            | Aluminum      |
| Power (W)           | 24W           |
| Temperature range   | -20°F ~ +40°F |
| Nominal Voltage (V) | 100-240V AC   |
| Outdoor Use         | lf            |
| Recommended Use     | Garden        |





521mm



**Product variants** 

Reference

Attributes



RL3-24