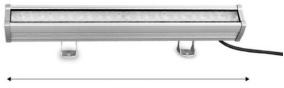

## Ref. RL3-24

LED Wall Washer RGB+CCT, power of 24W, and IP66 protection rating. LED Washer with high luminous intensity of 1600 lumens. With the WL-BOX1 (not included), you can control the luminaire via a mobile application. Luminous efficiency of 67lm/W. With a high color rendering (CRI>80) and a light beam angle of 15-60°. These Outdoor LED Washers offer us 16 million colors and a white light range from 2700°K to 6500°K. Compatible with all Mi Light RGB+CCT controllers. Allows the connection of multiple LED washers, controllable by remote or Wifi, among themselves. Control distance up to 30 meters. \*\*The controller and remote are not included.\*\*

521mm

**Product variants** 

Reference

Attributes

RL3-24