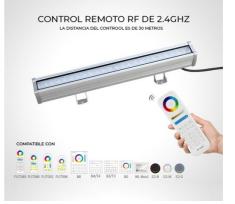

## Ref. RL3-24

LED Wall Washer RGB+CCT, power of 24W, and IP66 protection rating. LED Washer with high luminous intensity of 1600 lumens. With the WL-BOX1 (not included), you can control the luminaire via a mobile application. Luminous efficiency of 67lm/W. With a high color rendering (CRI>80) and a light beam angle of 15-60°. These Outdoor LED Washers offer us 16 million colors and a white light range from 2700°K to 6500°K. Compatible with all Mi Light RGB+CCT controllers. Allows the connection of multiple LED washers, controllable by remote or Wifi, among themselves. Control distance up to 30 meters. \*\*The controller and remote are not included.\*\*