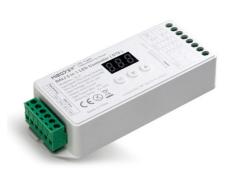

## DALI LED Controller (DT8) 5 in 1 - 12-24V DC

## Ref. DL-X

Product data

The constant voltage LED driver with DALI protocol is an advanced device designed for the efficient management of LED lighting. It adopts the standard DALI protocol, is compatible with the DT8 type, and offers five output modes. It allows for brightness adjustment, color temperature, and RGB. With soft dimming functions, quick visualization, and setup, this controller is widely used in hotel lighting and home control.

| 1 1 0 0 0 0 0 0 0 0 0 0 |                                      |
|-------------------------|--------------------------------------|
| Certs                   | CE, ROHS                             |
| Dimensions (mm) LxWxH   | 130 x 49 x 27                        |
| Guarantee               | According to legal warranty: 3 years |
| Maximum intensity (A)   | 20                                   |
| IP                      | IP20                                 |
| Temperature range       | -10~40°F                             |
| Control system          | DALI                                 |
| Nominal Voltage (V)     | 12-24V DC                            |
| Outdoor Use             | No                                   |