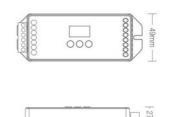

| 1 1 0 0 0 0 0 0 0 0 0 0 |                                      |
|-------------------------|--------------------------------------|
| Certs                   | CE, ROHS                             |
| Dimensions (mm) LxWxH   | 130 x 49 x 27                        |
| Guarantee               | According to legal warranty: 3 years |
| Maximum intensity (A)   | 20                                   |
| IP                      | IP20                                 |
| Temperature range       | -10~40°F                             |
| Control system          | DALI                                 |
| Nominal Voltage (V)     | 12-24V DC                            |
| Outdoor Use             | No                                   |

130mm