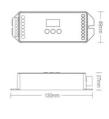

| 1 1 0 0 0 0 0 0 0 0 0 0 |                                      |
|-------------------------|--------------------------------------|
| Certs                   | CE, ROHS                             |
| Dimensions (mm) LxWxH   | 130 x 49 x 27                        |
| Guarantee               | According to legal warranty: 3 years |
| Maximum intensity (A)   | 20                                   |
| IP                      | IP20                                 |
| Temperature range       | -10~40°F                             |
| Control system          | DALI                                 |
| Nominal Voltage (V)     | 12-24V DC                            |
| Outdoor Use             | No                                   |

130mm