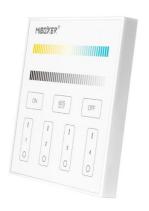

# CCT RF Touch control panel - 4 zones - White - Mi-Light

The touch control panel provides full lighting control for LED CCT lights Miboxer/Millight 2.4G. With a sleek high-sensitivity touchscreen interface, it allows for easy and intuitive adjustment of brightness and color temperature. Compatible with the Mi-Light/MiBoxer LED driver line. \*\* Works with 2 AAA batteries - NOT included\*\*

#### 4-Zone Panel Remote (Color Temp.)