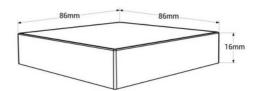

### **Product data**

| Housing color         | White (use), Black (use)             |
|-----------------------|--------------------------------------|
| Certs                 | CE, ROHS                             |
| Color control         | ССТ                                  |
| Dimensions (mm) LxWxH | 86 x 86 x 16                         |
| Control distance      | 30 minutes                           |
| Frequency of Use      | normal                               |
| Guarantee             | According to legal warranty: 3 years |
| IP                    | IP20                                 |
| Material              | Polycarbonate, Crystal               |
| Assembly              | Surface                              |
| Sensor                | No                                   |
| Nominal Voltage (V)   | 100 - 240V AC                        |
| Battery type          | 3V (AAA * 2PCS)                      |
| Service life (h)      | 30000                                |