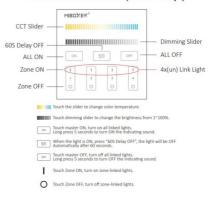

# CCT RF Touch control panel - 4 zones - White - Mi-Light

The touch control panel provides full lighting control for LED CCT lights Miboxer/Millight 2.4G. With a sleek high-sensitivity touchscreen interface, it allows for easy and intuitive adjustment of brightness and color temperature. Compatible with the Mi-Light/MiBoxer LED driver line. \*\* Works with 2 AAA batteries - NOT included\*\*

#### 4-Zone Panel Remote (Color Temp.)