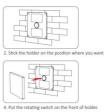

#### INSTALLATION





# CCT RF Touch control panel - 4 zones - White - Mi-Light

The touch control panel provides full lighting control for LED CCT lights Miboxer/Millight 2.4G. With a sleek high-sensitivity touchscreen interface, it allows for easy and intuitive adjustment of brightness and color temperature. Compatible with the Mi-Light/MiBoxer LED driver line. \*\* Works with 2 AAA batteries - NOT included\*\*

#### 4-Zone Panel Remote (Color Temp.)



### **Product data**

| Housing color         | White (use), Black (use)             |
|-----------------------|--------------------------------------|
| Certs                 | CE, ROHS                             |
| Color control         | ССТ                                  |
| Dimensions (mm) LxWxH | 86 x 86 x 16                         |
| Control dis