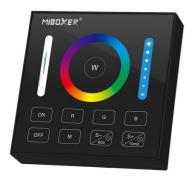

## RGB+CCT touch control panel - 1 zone - Black - MiLight

The Milight touch control panel offers full lighting control for RGB and CCT LED fixtures. With an elegant highsensitivity touch interface, it allows for adjusting brightness, saturation, color, speed in scenes, and dynamic modes, etc. Compatible with the Mi-Light/MiBoxer LED driver line. \*\* Works with 2 AAA batteries - NOT included\*\*