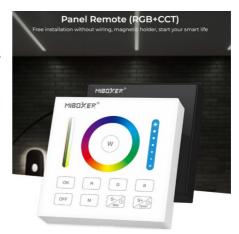

## RGB+CCT touch control panel - 1 zone - Black - MiLight

The Milight touch control panel offers full lighting control for RGB and CCT LED fixtures. With an elegant highsensitivity touch interface, it allows for adjusting brightness, saturation, color, speed in scenes, and dynamic modes, etc. Compatible with the Mi-Light/MiBoxer LED driver line. \*\* Works with 2 AAA batteries - NOT included\*\*