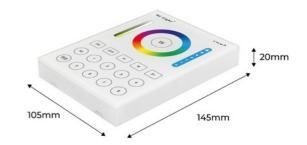

### Ref. B8-RGB+CCT

RGB+CCT 8 Zone Wall Remote Control Panel. Control your color, intensity/saturation, and brightness. This product offers you a color range of 16 million options. Adjust the color temperature from a warm white of 2700K to a cool white of 6500K. Perfect for products in the "Mi Light" RGBW and RGBCCT series (smart bulbs, smart strips, etc.). Wireless transmission 2.4G. Sync as many devices as you want within a distance of 30 meters. Voltage of 3V. Transmission power: 6dBm. \*AAA batteries not included\*

## **Product data**

| Certs                 | CE, ROHS                      |
|-----------------------|-------------------------------|
| Color control         | RGB and CCT                   |
| Dimensions (mm) LxWxH | 145x105x20mm                  |
| Frequency (Hz)        | 2.4GHz                        |
| IP                    | IP20                          |
| Material              | plastic and glass screen      |
| Detection range (m)   | 30m                           |
| Temperature range     | -20°F ~ +40°F                 |
| Sensor                | Yes                           |
| Nominal Voltage (V)   | 3V (2 AAA Batteries) /DC 3.3V |
| Outdoor Use           | No                            |