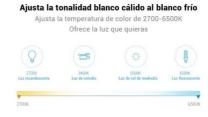

### Ref. B8-RGB+CCT

RGB+CCT 8 Zone Wall Remote Control Panel. Control your color, intensity/saturation, and brightness. This product offers you a color range of 16 million options. Adjust the color temperature from a warm white of 2700K to a cool white of 6500K. Perfect for products in the "Mi Light" RGBW and RGBCCT series (smart bulbs, smart strips, etc.). Wireless transmission 2.4G. Sync as many devices as you want within a distance of 30 meters. Voltage of 3V. Transmission power: 6dBm. \*AAA batteries not included\*