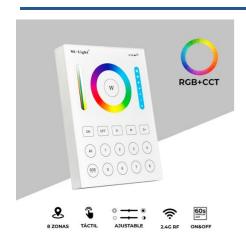

# Remote Control 8 Zones RGB+CCT | Mi Light

### Ref. B8-RGB+CCT

RGB+CCT 8 Zone Wall Remote Control Panel. Control your color, intensity/saturation, and brightness. This product offers you a color range of 16 million options. Adjust the color temperature from a warm white of 2700K to a cool white of 6500K. Perfect for products in the "Mi Light" RGBW and RGBCCT series (smart bulbs, smart strips, etc.). Wireless transmission 2.4G. Sync as many devices as you want within a distance of 30 meters. Voltage of 3V. Transmission power: 6dBm. \*AAA batteries not included\*