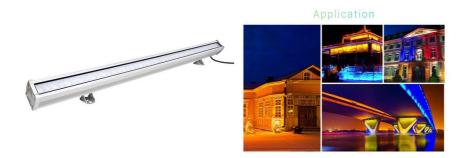

## Ref. RL2-48

LED Wall Washer RGB+CCT, power of 48W and protection rating IP66. LED Washer with high luminous intensity of 2800 lumens. Remote control and WIFI via mobile application. Luminous efficiency of 60lm/W. With a high color rendering (CRI>70) and a light beam angle of 15\*60°. These Outdoor LED Washers have three color options: RGB multicolor, cool at 6500 Kelvin, and warm at 2700°K. It is compatible with all Mi Light RGB+CCT controllers. Allows connection of multiple LED washers, controllable via remote or Wifi. Control distance up to 30 meters. \*\*The remote control and Wi-Fi bridge are not included.\*\*