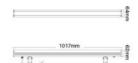

e or Wifi. Control distance up to 30 meters. \*\*The remote control and Wi-Fi bridge are not included.\*\*



## Product data

| Certs                   | CE, ROHS    |
|-------------------------|-------------|
| Energy efficiency class | A+ (2021)   |
| Dimmable                | Yes         |
| Driver                  | Internal    |
| Frequency (Hz)          | 50 - 60     |
| Frequency of Use        | Intensive   |
| Guarantee               | 3 years     |
| Kelvin (K)              | 2700K~6500K |
| Lumens (Lm)             | 2800        |
| Assembly                | Surface     |
| Orientable              | Yes         |
| Power (W)               | 48          |
| Nominal Voltage (V)     | 100-240V    |
| Outdoor Use             | lf          |
| Recommended Use         | Garden      |





## **Product variants**

Reference Attributes



RL2-48