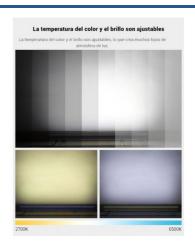

## Ref. RL2-48

LED Wall Washer RGB+CCT, power of 48W and protection rating IP66. LED Washer with high luminous intensity of 2800 lumens. Remote control and WIFI via mobile application. Luminous efficiency of 60lm/W. With a high color rendering (CRI>70) and a light beam angle of 15\*60°. These Outdoor LED Washers have three color options: RGB multicolor, cool at 6500 Kelvin, and warm at 2700°K. It is compatible with all Mi Light RGB+CCT controllers. Allows connection of multiple LED washers, controllable via remote or Wifi. Control distance up to 30 meters. \*\*The remote control and Wi-Fi bridge are not included.\*\*

## Product data

| Certs                   | CE, ROHS    |
|-------------------------|-------------|
| Energy efficiency class | A+ (2021)   |
| Dimmable                | Yes         |
| Driver                  | Internal    |
| Frequency (Hz)          | 50 - 60     |
| Frequency of Use        | Intensive   |
| Guarantee               | 3 years     |
| Kelvin (K)              | 2700K~6500K |
| Lumens (Lm)             | 2800        |
| Assembly                | Surface     |
| Orientable              | Yes         |
| Power (W)               | 48          |
| Nominal Voltage (V)     | 100-240V    |
| Outdoor Use             | lf          |
| Recommended Use         | Garden      |