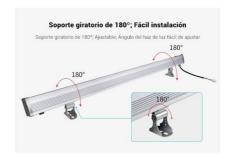

## Ref. RL2-48

LED Wall Washer RGB+CCT, power of 48W and protection rating IP66. LED Washer with high luminous intensity of 2800 lumens. Remote control and WIFI via mobile application. Luminous efficiency of 60lm/W. With a high color rendering (CRI>70) and a light beam angle of 15\*60°. These Outdoor LED Washers have three color options: RGB multicolor, cool at 6500 Kelvin, and warm at 2700°K. It is compatible with all Mi Light RGB+CCT controllers. Allows connection of multiple LED washers, controllable via remote or Wifi. Control distance up to 30 meters. \*\*The remote control and Wi-Fi bridge are not included.\*\*