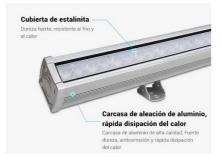

## Product data

| Certs                   | CE, ROHS    |
|-------------------------|-------------|
| Energy efficiency class | A+ (2021)   |
| Dimmable                | Yes         |
| Driver                  | Internal    |
| Efficiency (Lm/w)       | 75          |
| Frequency (Hz)          | 50 - 60     |
| Guarantee               | 3 years     |
| Kelvin (K)              | 2700K~6500K |
| Lumens (Lm)             | 1800        |
| Material                | Aluminum    |
| Assembly                | Surface     |
| Orientable              | Yes         |
| Nominal Voltage (V)     | 100-240 VAC |
| Outdoor Use             | lf          |
| Recommended Use         | Garden      |