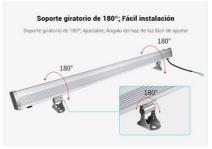

## Product data

| Certs                   | CE, ROHS    |
|-------------------------|-------------|
| Energy efficiency class | A+ (2021)   |
| Dimmable                | Yes         |
| Driver                  | Internal    |
| Efficiency (Lm/w)       | 75          |
| Frequency (Hz)          | 50 - 60     |
| Guarantee               | 3 years     |
| Kelvin (K)              | 2700K~6500K |
| Lumens (Lm)             | 1800        |
| Material                | Aluminum    |
| Assembly                | Surface     |
| Orientable              | Yes         |
| Nominal Voltage (V)     | 100-240 VAC |
| Outdoor Use             | lf          |
| Recommended Use         | Garden      |