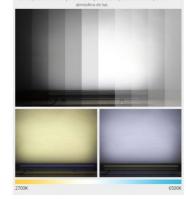

La temperatura del color y el brillo son ajustables

## Ref. RL1-24

LED Wall Washer RGB+CCT 24W waterproof IP66. Smart lights with a power of 15W and a luminous intensity of 1800 lumens. Control via RF and WIFI through a mobile app. High luminous efficiency of 75lm/W. With a high color rendering (CRI>80) and a beam angle of 15\*60°. These Outdoor LED Washers have three color options: RGB multicolor, cool at 6500 Kelvin, and warm at 2700°K. It is compatible with all Mi Light RGB+CCT controllers. Allows the connection of multiple LED washers, with remote or Wifi, all controllable at once. Control distance up to 30 meters. \*\*The remote control and/or controller are not included.\*\*

## Product data

| Certs                   | CE, ROHS    |
|-------------------------|-------------|
| Energy efficiency class | A+ (2021)   |
| Dimmable                | Yes         |
| Driver                  | Internal    |
| Efficiency (Lm/w)       | 75          |
| Frequency (Hz)          | 50 - 60     |
| Guarantee               | 3 years     |
| Kelvin (K)              | 2700K~6500K |
| Lumens (Lm)             | 1800        |
| Material                | Aluminum    |
| Assembly                | Surface     |
| Orientable              | Yes         |
| Nominal Voltage (V)     | 100-240 VAC |
| Outdoor Use             | lf          |
| Recommended Use         | Garden      |