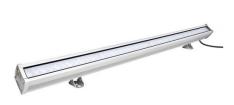

## Ref. RL1-24

LED Wall Washer RGB+CCT 24W waterproof IP66. Smart lights with a power of 15W and a luminous intensity of 1800 lumens. Control via RF and WIFI through a mobile app. High luminous efficiency of 75lm/W. With a high color rendering (CRI>80) and a beam angle of 15\*60°. These Outdoor LED Washers have three color options: RGB multicolor, cool at 6500 Kelvin, and warm at 2700°K. It is compatible with all Mi Light RGB+CCT controllers. Allows the connection of multiple LED washers, with remote or Wifi, all controllable at once. Control distance up to 30 meters. \*\*The remote control and/or controller are not included.\*\*

## Product data

| Certs                   | CE, ROHS    |
|-------------------------|-------------|
| Energy efficiency class | A+ (2021)   |
| Dimmable                | Yes         |
| Driver                  | Internal    |
| Efficiency (Lm/w)       | 75          |
| Frequency (Hz)          | 50 - 60     |
| Guarantee               | 3 years     |
| Kelvin (K)              | 2700K~6500K |
| Lumens (Lm)             | 1800        |
| Material                | Aluminum    |
| Assembly                | Surface     |
| Orientable              | Yes         |
| Nominal Voltage (V)     | 100-240 VAC |
| Outdoor Use             | lf          |
| Recommended Use         | Garden      |