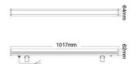

## Product data

| Certs                   | CE, ROHS    |
|-------------------------|-------------|
| Energy efficiency class | A+ (2021)   |
| Dimmable                | Yes         |
| Driver                  | Internal    |
| Efficiency (Lm/w)       | 75          |
| Frequency (Hz)          | 50 - 60     |
| Guarantee               | 3 years     |
| Kelvin (K)              | 2700K~6500K |
| Lumens (Lm)             | 1800        |
| Material                | Aluminum    |
| Assembly                | Surface     |
| Orientable              | Yes         |
| Nominal Voltage (V)     | 100-240 VAC |
| Outdoor Use             | lf          |
| Recommended Use         | Garden      |