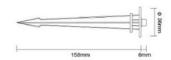

## Ref. FUTC02M

Garden Spotlight LED RGB+CCT 9W suitable for outdoor use, IP66. Projector Spotlight for the garden with a power of 9W, a high luminous intensity of 900 lumens, and a luminous efficacy of 100lm/W. Control the luminaire via RF, 2.4GHz, and WIFI using a mobile app. Metal housing with transparent glass diffuser. Compatible with Mi Light RGB+CCT drivers. RGB multicolor, CCT (2700~6500). RGB+CCT LED spotlight fully adjustable, can be fixed to the ground or staked with the metal peg. Allows connection of multiple projectors, with remote control or Wi-Fi, all controllable at the same time. Control distance up to 30 meters. It runs directly on 220V. \*\*Remote not included.\*\*