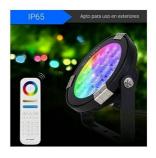

## Ref. FUTC02M

Garden Spotlight LED RGB+CCT 9W suitable for outdoor use, IP66. Projector Spotlight for the garden with a power of 9W, a high luminous intensity of 900 lumens, and a luminous efficacy of 100lm/W. Control the luminaire via RF, 2.4GHz, and WIFI using a mobile app. Metal housing with transparent glass diffuser. Compatible with Mi Light RGB+CCT drivers. RGB multicolor, CCT (2700~6500). RGB+CCT LED spotlight fully adjustable, can be fixed to the ground or staked with the metal peg. Allows connection of multiple projectors, with remote control or Wi-Fi, all controllable at the same time. Control distance up to 30 meters. It runs directly on 220V. \*\*Remote not included.\*\*