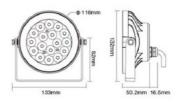

## Ref. FUTC02M

Garden Spotlight LED RGB+CCT 9W suitable for outdoor use, IP66. Projector Spotlight for the garden with a power of 9W, a high luminous intensity of 900 lumens, and a luminous efficacy of 100lm/W. Control the luminaire via RF, 2.4GHz, and WIFI using a mobile app. Metal housing with transparent glass diffuser. Compatible with Mi Light RGB+CCT drivers. RGB multicolor, CCT (2700~6500). RGB+CCT LED spotlight fully adjustable, can be fixed to the ground or staked with the metal peg. Allows connection of multiple projectors, with remote control or Wi-Fi, all controllable at the same time. Control distance up to 30 meters. It runs directly on 220V. \*\*Remote not included.\*\*

## **Product data**

| Opening angle (°)       | 160                                  |
|-------------------------|--------------------------------------|
| Certs                   | CE, ROHS                             |
| Energy efficiency class | A+ (2021)                            |
| Connectivity            | WIFI                                 |
| CRI                     | 80-85                                |
| Dimensions (mm) LxWxH   | 136x125x35                           |
| Dimmable                | Yes                                  |
| Driver                  | Internal                             |
| Efficiency (Lm/w)       | 77                                   |
| Power factor (cosφ)     | 0.5                                  |
| Frequency (Hz)          | 50 - 60                              |
| Frequency of Use        | normal                               |
| Projector Range         | RGB                                  |
| Guarantee               | According to legal warranty: 3 years |
| Kelvin (K)              | 6500, 2700                           |
| Lumens (Lm)             | 700                                  |
| Material                | Metal                                |
| Material diffuser       | Crystal                              |
| Assembly                | Surface                              |
| Orientable              | Yes                                  |
| Power (W)               | 9                                    |
| Temperature range       | -20°F ~ +40°F                        |