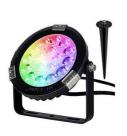

## LED Floodlight 9W RGB+CCT RF/WiFi Control - IP65

## Ref. FUTC02M

Garden Spotlight LED RGB+CCT 9W suitable for outdoor use, IP66. Projector Spotlight for the garden with a power of 9W, a high luminous intensity of 900 lumens, and a luminous efficacy of 100lm/W. Control the luminaire via RF, 2.4GHz, and WIFI using a mobile app. Metal housing with transparent glass diffuser. Compatible with Mi Light RGB+CCT drivers. RGB multicolor, CCT (2700~6500). RGB+CCT LED spotlight fully adjustable, can be fixed to the ground or staked with the metal peg. Allows connection of multiple projectors, with remote control or Wi-Fi, all controllable at the same time. Control distance up to 30 meters. It runs directly on 220V. \*\*Remote not included.\*\*