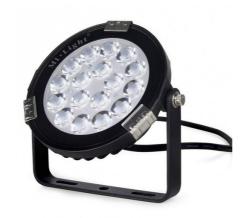

## Ref. FUTC02M

Garden Spotlight LED RGB+CCT 9W suitable for outdoor use, IP66. Projector Spotlight for the garden with a power of 9W, a high luminous intensity of 900 lumens, and a luminous efficacy of 100lm/W. Control the luminaire via RF, 2.4GHz, and WIFI using a mobile app. Metal housing with transparent glass diffuser. Compatible with Mi Light RGB+CCT drivers. RGB multicolor, CCT (2700~6500). RGB+CCT LED spotlight fully adjustable, can be fixed to the ground or staked with the metal peg. Allows connection of multiple projectors, with remote control or Wi-Fi, all controllable at the same time. Control distance up to 30 meters. It runs directly on 220V. \*\*Remote not included.\*\*