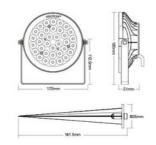

## Ref. FUTC03

LED Garden Spotlight RGB+CCT 15W waterproof IP66. Smart garden lights with a power of 15W and a luminous intensity of 1200 lumens. Control via RF and Wi-Fi using a mobile app. Made with a black metal housing and a clear glass diffuser. High luminous efficiency of 80lm/W. These Outdoor LED Spotlights have three color options: multicolor RGB, cool at 6500 degrees Kelvin, and warm at 2700°K. It is compatible with all Mi Light RGB+CCT controllers. The RGB+CCT LED spotlight is fully adjustable and can be fixed to the ground or staked with the metal stake. Allows the connection of multiple projectors, either with a remote or Wi-Fi, all of which can be controlled simultaneously. Control distance up to 30 meters. It works directly at 220V. \*\*Remote not included.\*\*

## **Product data**

| Certs                   | CE, ROHS  |
|-------------------------|-----------|
| Energy efficiency class | A+ (2021) |
| Dimmable                | Yes       |
| Driver                  | Internal  |
| Frequency (Hz)          | 50 - 60   |
| Projector Range         | RGB       |
| Guarantee               | 3 years   |
| Assembly                | Surface   |
| Orientable              | Yes       |
| Type of LED             | COB       |
| Outdoor Use             | If        |
| Recommended Use         | Garden    |