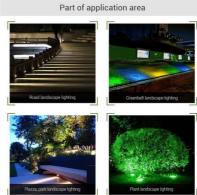

## Ref. FUTC03

LED Garden Spotlight RGB+CCT 15W waterproof IP66. Smart garden lights with a power of 15W and a luminous intensity of 1200 lumens. Control via RF and Wi-Fi using a mobile app. Made with a black metal housing and a clear glass diffuser. High luminous efficiency of 80lm/W. These Outdoor LED Spotlights have three color options: multicolor RGB, cool at 6500 degrees Kelvin, and warm at 2700°K. It is compatible with all Mi Light RGB+CCT controllers. The RGB+CCT LED spotlight is fully adjustable and can be fixed to the ground or staked with the metal stake. Allows the connection of multiple projectors, either with a remote or Wi-Fi, all of which can be controlled simultaneously. Control distance up to 30 meters. It works directly at 220V. \*\*Remote not included.\*\*