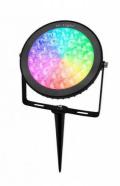

## Ref. FUTC03

LED Garden Spotlight RGB+CCT 15W waterproof IP66. Smart garden lights with a power of 15W and a luminous intensity of 1200 lumens. Control via RF and Wi-Fi using a mobile app. Made with a black metal housing and a clear glass diffuser. High luminous efficiency of 80lm/W. These Outdoor LED Spotlights have three color options: multicolor RGB, cool at 6500 degrees Kelvin, and warm at 2700°K. It is compatible with all Mi Light RGB+CCT controllers. The RGB+CCT LED spotlight is fully adjustable and can be fixed to the ground or staked with the metal stake. Allows the connection of multiple projectors, either with a remote or Wi-Fi, all of which can be controlled simultaneously. Control distance up to 30 meters. It works directly at 220V. \*\*Remote not included.\*\*