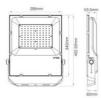

## Product data

| Openingse_angle (°)   | 160         |
|-----------------------|-------------|
| Certificaten          | CE, ROHS    |
| Dimbaar               | Ja          |
| Efficiëntie (Lm/w)    | 85          |
| Frequentie (Hz)       | 50 - 60     |
| Gebruikfrequentie     | Intensief   |
| Projector Gamma       | RGB         |
| Garantie              | 3 jaar      |
| IP                    | IP65        |
| Kelvin (K)            | 2700K~6500K |
| Lumen (Lm)            | 7500~8500   |
| Sensor                | Nee         |
| Nominale Spanning (V) | AC100-240V  |
| Buiten gebruik        | Ja          |