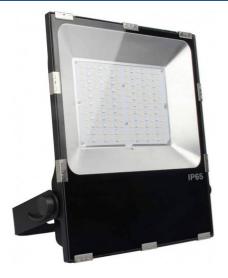

## Ref. FUTT07

IP65 waterproof LED projector. Spotlight with a consumption of 100w and a luminous intensity of 7500-8000 lumens. High luminous efficiency of 85lm/W. These LED Spotlights have three color alternatives: RGB multicolor, cool at 6500 Kelvin degrees, and warm at 2700°K. With gradual color change, it allows for millions of color gradations that adapt to any environment and situation. It is compatible with all Mi Light RGB+CCT controllers. Dimmable spotlight that can be connected to the home automation network or via WiFi and Smartphone to communicate with the controllers and remotely adjust both brightness and color or create programmed actions. Mainly used in the lighting of façades, walls, doors, signs, pergolas, billboards, and also indoors.