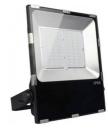

## Buiten LED schijnwerper 100W RGB+CCT | MI LIGHT

## Ref. FUTT07

IP65 waterproof LED projector. Spotlight with a consumption of 100w and a luminous intensity of 7500-8000 lumens. High luminous efficiency of 85lm/W. These LED Spotlights have three color alternatives: RGB multicolor, cool at 6500 Kelvin degrees, and warm at 2700°K. With gradual color change, it allows for millions of color gradations that adapt to any environment and situation. It is compatible with all Mi Light RGB+CCT controllers. Dimmable spotlight that can be connected to the home automation network or via WiFi and Smartphone to communicate with the controllers and remotely adjust both brightness and color or create programmed actions. Mainly used in the lighting of façades, walls, doors, signs, pergolas, billboards, and also indoors.