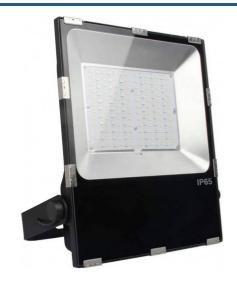

## Ref. FUTT07

LED Projector waterproof IP65. Spotlight with a consumption of 100w and a luminance intensity of 7500-8000 lumens. High luminous efficiency of 85lm/W. These LED Spotlights have three color alternatives: RGB multicolor, cool at 6500 degrees Kelvin, and warm at 2700°K. With gradual color change, it allows for millions of color gradations to adapt to any environment and situation. It is compatible with all Mi Light RGB+CCT controllers. Dimmable spotlight that can be connected to the home automation network or to Wi-Fi and Smartphone for communication with the controllers and to remotely adjust both brightness and color or create scheduled actions. Mainly used in the illumination of facades, walls, doors, signs, pergolas, billboards, and also for indoors.

## Product data

| Opening angle (°)   | 160         |
|---------------------|-------------|
| Certs               | CE, ROHS    |
| Dimmable            | Yes         |
| Efficiency (Lm/w)   | 85          |
| Frequency (Hz)      | 50 - 60     |
| Frequency of Use    | Intensive   |
| Projector Range     | RGB         |
| Guarantee           | 3 years     |
| IP                  | IP65        |
| Kelvin (K)          | 2700K~6500K |
| Lumens (Lm)         | 7500~8500   |
| Sensor              | No          |
| Nominal Voltage (V) | AC100-240V  |
| Outdoor Use         | lf          |