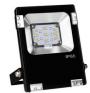

## Outdoor RGB+CCT LED floodlight - 10W -RF/WiFi - IP65 -Mi-Light

## Ref. FUTT05

Smart RGB + CCT LED Projector made of high-quality aluminum, with an IP65 protection rating, suitable for outdoor use. With a power of 10W, it offers a luminous flux of 900lm. Offers a variety of 16 million customizable colors, along with brightness and color temperature adjustments to suit diverse preferences and environments. Compatible with MiBoxer / Mi-Light RF RGB + CCT controllers and remote controls.