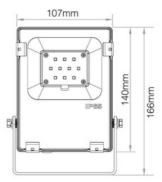

## **Product data**

| Certs                   | CE, ROHS                             |
|-------------------------|--------------------------------------|
| Energy efficiency class | F                                    |
| Connectivity            | Wifi, RF                             |
| CRI                     | 80-85                                |
| Dimensions (mm) LxWxH   | 107 x 166 x 32                       |
| Dimmable                | Yes                                  |
| Control distance        | 30 minutes                           |
| Efficiency (Lm/w)       | 90                                   |
| Projector Range         | RGB                                  |
| Guarantee               | According to legal warranty: 3 years |
| IP                      | IP65                                 |
| Kelvin (K)              | 2700 - 6500                          |
| Lumens (Lm)             | 900                                  |
| Assembly                | Surface                              |
| Orientable              | Yes                                  |
| Power (W)               | 10                                   |
| Temperature range       | -20°F ~ +45°F                        |
| Sensor                  | No                                   |
| Nominal Voltage (V)     | 220 - 240 V AC                       |
| Кеу                     | RGB+CCT                              |
| Outdoor Use             | lf                                   |
| Recommended Use         | Garden, Hotels, Fascias              |
|                         |                                      |