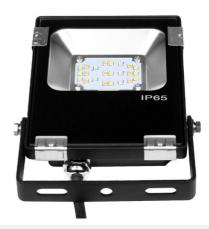

## Outdoor RGB+CCT LED floodlight - 10W -RF/WiFi - IP65 -Mi-Light

## Ref. FUTT05

Smart RGB + CCT LED Projector made of high-quality aluminum, with an IP65 protection rating, suitable for outdoor use. With a power of 10W, it offers a luminous flux of 900lm. Offers a variety of 16 million customizable colors, along with brightness and color temperature adjustments to suit diverse preferences and environments. Compatible with MiBoxer / Mi-Light RF RGB + CCT controllers and remote controls.

## **Product data**

| Certs                   | CE, ROHS                             |
|-------------------------|--------------------------------------|
| Energy efficiency class | F                                    |
| Connectivity            | Wifi, RF                             |
| CRI                     | 80-85                                |
| Dimensions (mm) LxWxH   | 107 x 166 x 32                       |
| Dimmable                | Yes                                  |
| Control distance        | 30 minutes                           |
| Efficiency (Lm/w)       | 90                                   |
| Projector Range         | RGB                                  |
| Guarantee               | According to legal warranty: 3 years |
| IP                      | IP65                                 |
| Kelvin (K)              | 2700 - 6500                          |
| Lumens (Lm)             | 900                                  |
| Assembly                | Surface                              |
| Orientable              | Yes                                  |
| Power (W)               | 10                                   |
| Temperature range       | -20°F ~ +45°F                        |
| Sensor                  | No                                   |
| Nominal Voltage (V)     | 220 - 240 V AC                       |
| Кеу                     | RGB+CCT                              |
| Outdoor Use             | lf                                   |
| Recommended Use         | Garden, Hotels, Fascias              |
|                         |                                      |