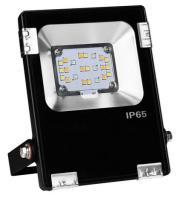

## Outdoor RGB+CCT LED floodlight - 10W -RF/WiFi - IP65 -Mi-Light

## Ref. FUTT05

Smart RGB + CCT LED Projector made of high-quality aluminum, with an IP65 protection rating, suitable for outdoor use. With a power of 10W, it offers a luminous flux of 900lm. Offers a variety of 16 million customizable colors, along with brightness and color temperature adjustments to suit diverse preferences and environments. Compatible with MiBoxer / Mi-Light RF RGB + CCT controllers and remote controls.

## **Product data**

| Certs                   | CE, ROHS                             |
|-------------------------|--------------------------------------|
| Energy efficiency class | F                                    |
| Connectivity            | Wifi, RF                             |
| CRI                     | 80-85                                |
| Dimensions (mm) LxWxH   | 107 x 166 x 32                       |
| Dimmable                | Yes                                  |
| Control distance        | 30 minutes                           |
| Efficiency (Lm/w)       | 90                                   |
| Projector Range         | RGB                                  |
| Guarantee               | According to legal warranty: 3 years |
| IP                      | IP65                                 |
| Kelvin (K)              | 2700 - 6500                          |
| Lumens (Lm)             | 900                                  |
| Assembly                | Surface                              |
| Orientable              | Yes                                  |
| Power (W)               | 10                                   |
| Temperature range       | -20°F ~ +45°F                        |
| Sensor                  | No                                   |
| Nominal Voltage (V)     | 220 - 240 V AC                       |
| Кеу                     | RGB+CCT                              |
| Outdoor Use             | lf                                   |
| Recommended Use         | Garden, Hotels, Fascias              |
|                         |                                      |