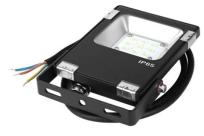

## Outdoor RGB+CCT LED floodlight - 10W -RF/WiFi - IP65 -Mi-Light

## Ref. FUTT05

Smart RGB + CCT LED Projector made of high-quality aluminum, with an IP65 protection rating, suitable for outdoor use. With a power of 10W, it offers a luminous flux of 900lm. Offers a variety of 16 million customizable colors, along with brightness and color temperature adjustments to suit diverse preferences and environments. Compatible with MiBoxer / Mi-Light RF RGB + CCT controllers and remote controls.

## **Product data**

| Certs                   | CE, ROHS                             |
|-------------------------|--------------------------------------|
| Energy efficiency class | F                                    |
| Connectivity            | Wifi, RF                             |
| CRI                     | 80-85                                |
| Dimensions (mm) LxWxH   | 107 x 166 x 32                       |
| Dimmable                | Yes                                  |
| Control distance        | 30 minutes                           |
| Efficiency (Lm/w)       | 90                                   |
| Projector Range         | RGB                                  |
| Guarantee               | According to legal warranty: 3 years |
| IP                      | IP65                                 |
| Kelvin (K)              | 2700 - 6500                          |
| Lumens (Lm)             | 900                                  |
| Assembly                | Surface                              |
| Orientable              | Yes                                  |
| Power (W)               | 10                                   |
| Temperature range       | -20°F ~ +45°F                        |
| Sensor                  | No                                   |
| Nominal Voltage (V)     | 220 - 240 V AC                       |
| Кеу                     | RGB+CCT                              |
| Outdoor Use             | lf                                   |
| Recommended Use         | Garden, Hotels, Fascias              |
|                         |                                      |