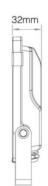

## **Product data**

| Certs                   | CE, ROHS                             |
|-------------------------|--------------------------------------|
| Energy efficiency class | F                                    |
| Connectivity            | Wifi, RF                             |
| CRI                     | 80-85                                |
| Dimensions (mm) LxWxH   | 107 x 166 x 32                       |
| Dimmable                | Yes                                  |
| Control distance        | 30 minutes                           |
| Efficiency (Lm/w)       | 90                                   |
| Projector Range         | RGB                                  |
| Guarantee               | According to legal warranty: 3 years |
| IP                      | IP65                                 |
| Kelvin (K)              | 2700 - 6500                          |
| Lumens (Lm)             | 900                                  |
| Assembly                | Surface                              |
| Orientable              | Yes                                  |
| Power (W)               | 10                                   |
| Temperature range       | -20°F ~ +45°F                        |
| Sensor                  | No                                   |
| Nominal Voltage (V)     | 220 - 240 V AC                       |
| Кеу                     | RGB+CCT                              |
| Outdoor Use             | lf                                   |
| Recommended Use         | Garden, Hotels, Fascias              |
|                         |                                      |