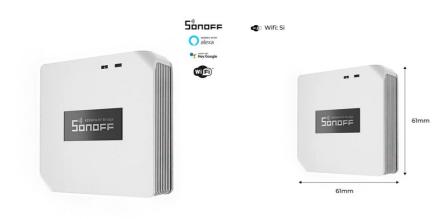

# Sonoff RF Bridge R2 433MHz RF-WiFi

## Ref. SONOFFBRIDGER2

Sonoff RF Bridge R2 433MHz RF-WiFi Sonoff Bridge creates the connection between RF smart controls operating at 433.92 MHz and WiFi-enabled smart devices managed remotely via the Internet, and connects wireless RF sensors to the eWeLink platform to manage the relays, switches, and smart plugs of Sonoff. ✓ New R2 version released in the third quarter of 2021 with improved RF receiver and transmitter.

## **Product data**

| Certs                 | CE, ROHS       |
|-----------------------|----------------|
| Dimensions (mm) LxWxH | 61x61x20mm     |
| Material              | PC             |
| Temperature range     | -10°F to +40°F |
| Control system        | Android & IOS  |
| Nominal Voltage (V)   | 5V 1A          |