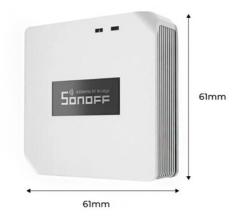

## **Product data**

| Certs                 | CE, ROHS       |
|-----------------------|----------------|
| Dimensions (mm) LxWxH | 61x61x20mm     |
| Material              | PC             |
| Temperature range     | -10°F to +40°F |
| Control system        | Android & IOS  |
| Nominal Voltage (V)   | 5V 1A          |