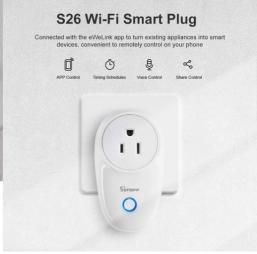

## **SONOFF S26 WiFi Smart Plug**

## Ref. SONOFFS26-DE

The Sonoff S26 smart plugs are smart plugs with wireless remote control. They can connect to the home Wi-Fi network, managing and scheduling devices through a smartphone or with voice commands via Amazon Alexa or Google Assistant. Turn on and off connected devices from anywhere using the EWeLink app, transforming your home into a smart home. Schedule the turning on and off of devices at a set time. Synchronize the status of smart devices in real-time. With a voltage of 100-240V/DC and dimensions of 104x55x73mm.