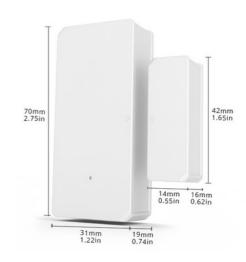

## **Product data**

| Certs                 | CE, ROHS                             |
|-----------------------|--------------------------------------|
| Dimensions (mm) LxWxH | 77x49.5x18.8                         |
| Guarantee             | According to legal warranty: 3 years |
| Weight (g)            | 45                                   |
| Detection range (m)   | 200                                  |
| Nominal Voltage (V)   | 12V                                  |
| Battery type          | 2AA                                  |