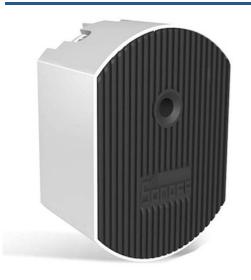

## **SONOFF® Smart Dimmer Switch**

## **Ref. SONOFFDIMMER**

Dimmer switch. Dimmer to use with dimmable LEDs up to 150W or up to 200W in incandescent lights. Adjustable in 4 intensity levels with remote control RM433 (not included), adaptable to higher and lower brightness levels with the eWeLink app. Compatible voice control with Alexa and Google Home. 433MHz remote control not included. Control your lights from anywhere with the eWeLink app. Share smart dimmer programs and scenes with your family members. Adjust the desired brightness from 1% to 100% through the dimming area in the app or using the voice command; the brightness memory function will remember and return to the last light setting when turned back on.