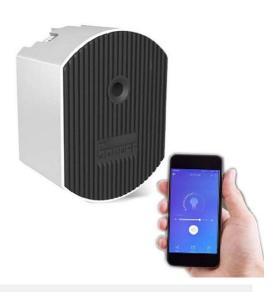

## **Ref. SONOFFDIMMER**

Dimmer switch. Dimmer to use with dimmable LEDs up to 150W or up to 200W in incandescent lights. Adjustable in 4 intensity levels with remote control RM433 (not included), adaptable to higher and lower brightness levels with the eWeLink app. Compatible voice control with Alexa and Google Home. 433MHz remote control not included. Control your lights from anywhere with the eWeLink app. Share smart dimmer programs and scenes with your family members. Adjust the desired brightness from 1% to 100% through the dimming area in the app or using the voice command; the brightness memory function will remember and return to the last light setting when turned back on.