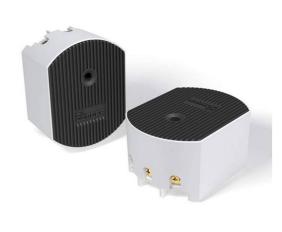

## Product data

| Certs                 | CE, ROHS                             |
|-----------------------|--------------------------------------|
| Dimensions (mm) LxWxH | 62x47x32.5                           |
| Frequency (Hz)        | 50 - 60                              |
| Guarantee             | According to legal warranty: 3 years |
| Maximum intensity (A) | 1A                                   |
| Material              | Polycarbonate                        |
| Maximum power (W)     | 150W                                 |
| Temperature range     | -32°F~+122°F                         |
| Control system        | RF; WiFi                             |
| Nominal Voltage (V)   | 100-240V/AC                          |