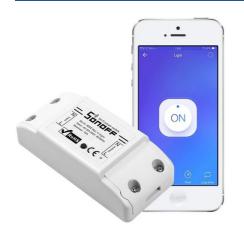

## SONOFF BASIC WiFi Smart Switch compatible with Google Home / Alexa

## Ref. SONOFFBASICR2

Switch / smart switch for controlling devices via WiFi, compatible with App, Google Home, and Alexa. Control your devices and appliances from your mobile / tablet. 90-250V Up to 10A Up to 2200W IP20 WiFi IEEE 802.11 b/g/n