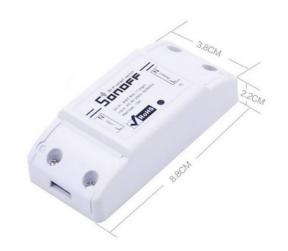

## **Product data**

| Certs                   | CE, ROHS                                              |
|-------------------------|-------------------------------------------------------|
| Energy efficiency class | A+ (2021)                                             |
| Connectivity            | WIFI                                                  |
| Dimensions (mm) LxWxH   | 90X40X25                                              |
| Frequency of Use        | Intensive                                             |
| Guarantee               | According to legal warranty: 3 years                  |
| Maximum intensity (A)   | 10A                                                   |
| IP                      | IP20                                                  |
| Material                | Plastic                                               |
| Number of channels      | 1                                                     |
| Power (W)               | 2200 max.                                             |
| Detection range (m)     | 25,000                                                |
| Temperature range       | -20~+50°F                                             |
| Sensor                  | Yes                                                   |
| Control system          | Switch                                                |
| Nominal Voltage (V)     | 230V-AC                                               |
| Outdoor Use             | Yes, inside a waterproof box                          |
| Service life (h)        | <pre><n_generated_text>35000</n_generated_text></pre> |