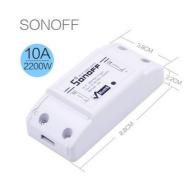

## **Product data**

| Certs                   | CE, ROHS                                              |
|-------------------------|-------------------------------------------------------|
| Energy efficiency class | A+ (2021)                                             |
| Connectivity            | WIFI                                                  |
| Dimensions (mm) LxWxH   | 90X40X25                                              |
| Frequency of Use        | Intensive                                             |
| Guarantee               | According to legal warranty: 3 years                  |
| Maximum intensity (A)   | 10A                                                   |
| IP                      | IP20                                                  |
| Material                | Plastic                                               |
| Number of channels      | 1                                                     |
| Power (W)               | 2200 max.                                             |
| Detection range (m)     | 25,000                                                |
| Temperature range       | -20~+50°F                                             |
| Sensor                  | Yes                                                   |
| Control system          | Switch                                                |
| Nominal Voltage (V)     | 230V-AC                                               |
| Outdoor Use             | Yes, inside a waterproof box                          |
| Service life (h)        | <pre><n_generated_text>35000</n_generated_text></pre> |