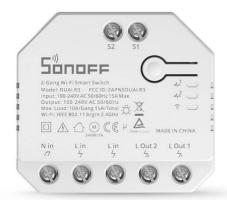

## Ref. SONOFFDUALR3

Smart Wi-Fi Switch with dual relay and power control that offers the ability to turn the device on or off remotely. Schedule the on and off times for different devices or share total control with your family. The smart switch works for lights, motorized installations, and appliances. Remote control from anywhere using the EWeLink app, available on iOS and Android devices. Compatible with Amazon Alexa and Google Assistant. Save energy. Control electronic devices via WiFi or a mobile network 2/3/4G. Control with your voice by setting up Siri in eWeLink. Bidirectional two-channel switch.

## Product data

| Certs                 | CE, ROHS                             |
|-----------------------|--------------------------------------|
| Dimensions (mm) LxWxH | 54x49x24                             |
| Frequency (Hz)        | 50 - 60                              |
| Guarantee             | According to legal warranty: 3 years |
| Material              | PC                                   |
| Weight (g)            | 58                                   |
| Maximum power (W)     | 2200W (10A) / 3300W (15A)            |
| Temperature range     | -10°F to 40°F                        |
| Control system        | WiFi                                 |
|                       |                                      |