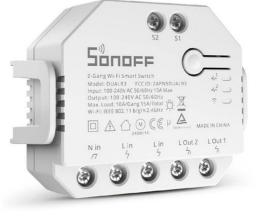

## Ref. SONOFFDUALR3

Smart Wi-Fi Switch with dual relay and power control that offers the ability to turn the device on or off remotely. Schedule the on and off times for different devices or share total control with your family. The smart switch works for lights, motorized installations, and appliances. Remote control from anywhere using the EWeLink app, available on iOS and Android devices. Compatible with Amazon Alexa and Google Assistant. Save energy. Control electronic devices via WiFi or a mobile network 2/3/4G. Control with your voice by setting up Siri in eWeLink. Bidirectional two-channel switch.

## Product data

| Certs                 | CE, ROHS                             |
|-----------------------|--------------------------------------|
| Dimensions (mm) LxWxH | 54x49x24                             |
| Frequency (Hz)        | 50 - 60                              |
| Guarantee             | According to legal warranty: 3 years |
| Material              | PC                                   |
| Weight (g)            | 58                                   |
| Maximum power (W)     | 2200W (10A) / 3300W (15A)            |
| Temperature range     | -10°F to 40°F                        |
| Control system        | WiFi                                 |
|                       |                                      |