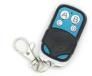

## Ref. SONOFF4KEYREMOTE

SONOFF Remote Control 4 wireless channels. 4-button remote control. SONOFF RF 433MHz 4ch. Can be hung anywhere. This is a wireless remote control with 4 buttons suitable for long-range control of multiple switches. The remote control can be compatible with the smart switch of the SONOFF W and N series. Easy to carry with the metal hook. Upgrade your home and turn it into a smart home, control it anywhere and anytime. Battery included (CR2032) 28x8mm