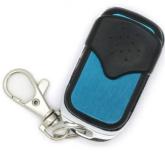

## Ref. SONOFF4KEYREMOTE

SONOFF Remote Control 4 wireless channels. 4-button remote control. SONOFF RF 433MHz 4ch. Can be hung anywhere. This is a wireless remote control with 4 buttons suitable for long-range control of multiple switches. The remote control can be compatible with the smart switch of the SONOFF W and N series. Easy to carry with the metal hook. Upgrade your home and turn it into a smart home, control it anywhere and anytime. Battery included (CR2032) 28x8mm