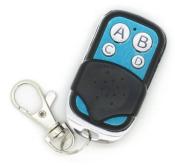

## Ref. SONOFF4KEYREMOTE

SONOFF Remote Control 4 wireless channels. 4-button remote control. SONOFF RF 433MHz 4ch. Can be hung anywhere. This is a wireless remote control with 4 buttons suitable for long-range control of multiple switches. The remote control can be compatible with the smart switch of the SONOFF W and N series. Easy to carry with the metal hook. Upgrade your home and turn it into a smart home, control it anywhere and anytime. Battery included (CR2032) 28x8mm