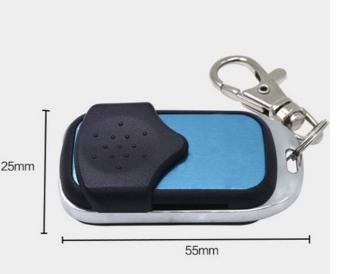

## Product data

| Certs                 | CE, ROHS                             |
|-----------------------|--------------------------------------|
| Dimensions (mm) LxWxH | 55x25                                |
| Guarantee             | According to legal warranty: 3 years |
| Material              | Aluminum, Plastic, Metal             |
| Weight (g)            | 30                                   |
| Control system        | 433MHz                               |
|                       |                                      |