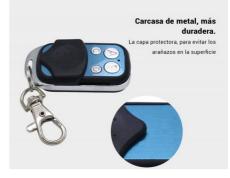

## Product data

| Certs                 | CE, ROHS                             |
|-----------------------|--------------------------------------|
| Dimensions (mm) LxWxH | 55x25                                |
| Guarantee             | According to legal warranty: 3 years |
| Material              | Aluminum, Plastic, Metal             |
| Weight (g)            | 30                                   |
| Control system        | 433MHz                               |
|                       |                                      |