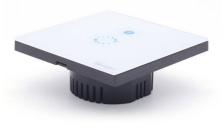

## Ref. SONOFFT4EU1C

SONOFF TOUCH in-wall touch switch for WiFi control or SMART devices (smartphone, Alexa, Google Home). ON/OFF function, controls 1 line. Made of high-quality glass with a high decorative level for your home. 90-250V AC Max. 2A Max. 400W Wireless 802.11 b/g/n

## **Product data**

| Certs                   | CE, ROHS                             |
|-------------------------|--------------------------------------|
| Energy efficiency class | A+ (2021)                            |
| Connectivity            | Wifi                                 |
| Dimensions (mm) LxWxH   | 86x86x35                             |
| Power factor (cosφ)     | 0.5                                  |
| Frequency (Hz)          | 50 - 60                              |
| Frequency of Use        | Intensive                            |
| Guarantee               | According to legal warranty: 3 years |
| Maximum intensity (A)   | 2                                    |
| IP                      | IP20                                 |
| Material                | Aluminum                             |
| Power (W)               | 200-480 max.                         |
| Temperature range       | -20~+45°F                            |
| Sensor                  | Yes                                  |
| Control system          | Switch                               |
| Outdoor Use             | No                                   |
| Service life (h)        | 25,000                               |
|                         |                                      |