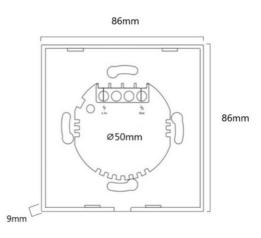

## **Product data**

| Certs                   | CE, ROHS                             |
|-------------------------|--------------------------------------|
| Energy efficiency class | A+ (2021)                            |
| Connectivity            | Wifi                                 |
| Dimensions (mm) LxWxH   | 86x86x35                             |
| Power factor (cosφ)     | 0.5                                  |
| Frequency (Hz)          | 50 - 60                              |
| Frequency of Use        | Intensive                            |
| Guarantee               | According to legal warranty: 3 years |
| Maximum intensity (A)   | 2                                    |
| IP                      | IP20                                 |
| Material                | Aluminum                             |
| Power (W)               | 200-480 max.                         |
| Temperature range       | -20~+45°F                            |
| Sensor                  | Yes                                  |
| Control system          | Switch                               |
| Outdoor Use             | No                                   |
| Service life (h)        | 25,000                               |
|                         |                                      |