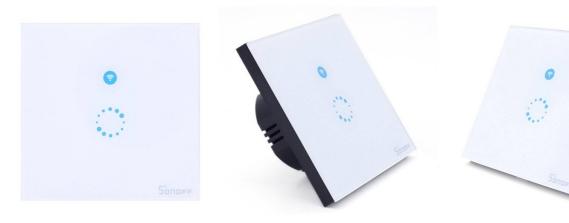

## SONOFF TOUCH Touch WiFi / SmartHome switch

## Ref. SONOFFT4EU1C

SONOFF TOUCH in-wall touch switch for WiFi control or SMART devices (smartphone, Alexa, Google Home). ON/OFF function, controls 1 line. Made of high-quality glass with a high decorative level for your home. 90-250V AC Max. 2A Max. 400W Wireless 802.11 b/g/n