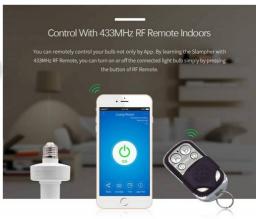

## **Ref. SONOFFSLAMPHER**

Transform E27 bulbs into smart bulbs with the Sonoff Slampher. Smart Socket Wi-Fi that can connect to bulbs with an E27 base. It allows users to remotely control the connected bulb through the eWeLink app. RF control at 433MHz is also available. Control your bulb via WiFi or SMART devices (smartphone, Amazon Alexa, Google Home). The eWeLink app allows you to control the device remotely, from anywhere.