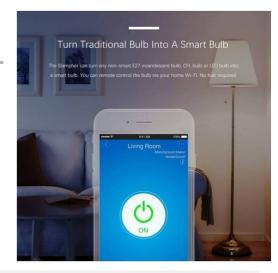

## **Ref. SONOFFSLAMPHER**

Transform E27 bulbs into smart bulbs with the Sonoff Slampher. Smart Socket Wi-Fi that can connect to bulbs with an E27 base. It allows users to remotely control the connected bulb through the eWeLink app. RF control at 433MHz is also available. Control your bulb via WiFi or SMART devices (smartphone, Amazon Alexa, Google Home). The eWeLink app allows you to control the device remotely, from anywhere.