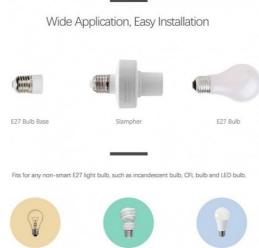

## **Ref. SONOFFSLAMPHER**

Transform E27 bulbs into smart bulbs with the Sonoff Slampher. Smart Socket Wi-Fi that can connect to bulbs with an E27 base. It allows users to remotely control the connected bulb through the eWeLink app. RF control at 433MHz is also available. Control your bulb via WiFi or SMART devices (smartphone, Amazon Alexa, Google Home). The eWeLink app allows you to control the device remotely, from anywhere.