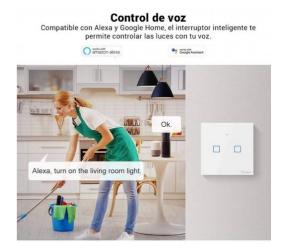

## Ref. SONOFFT0EU2C

Dual touch switch SONOFF TOUCH built-in. The two-channel touch switch allows for independent control of two lights. It can be controlled via WiFi or SMART devices (smartphone, Amazon Alexa, Google Home). The eWeLink app allows you to control the device remotely, from anywhere. ON/OFF function. Made of high-quality glass with a high decorative level for your home. With a timer and programs to turn your lamps on or off at a specific time. Create smart scenes to start a group of devices at once with a single touch or to activate and deactivate different ones.