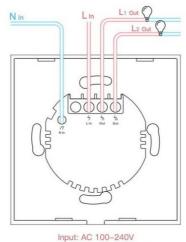

Input: AC 100–240V Note: Neutral wire is required

## SONOFF TOUCH Dual WiFi / SmartHome touch switch

## Ref. SONOFFT0EU2C

Dual touch switch SONOFF TOUCH built-in. The two-channel touch switch allows for independent control of two lights. It can be controlled via WiFi or SMART devices (smartphone, Amazon Alexa, Google Home). The eWeLink app allows you to control the device remotely, from anywhere. ON/OFF function. Made of high-quality glass with a high decorative level for your home. With a timer and programs to turn your lamps on or off at a specific time. Create smart scenes to start a group of devices at once with a single touch or to activate and deactivate different ones.





## **Product data**

| Certs                 | CE, ROHS                             |
|------------------