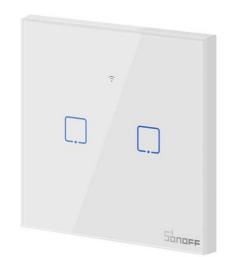

## SONOFF TOUCH Dual WiFi / SmartHome touch switch

## Ref. SONOFFT0EU2C

Dual touch switch SONOFF TOUCH built-in. The two-channel touch switch allows for independent control of two lights. It can be controlled via WiFi or SMART devices (smartphone, Amazon Alexa, Google Home). The eWeLink app allows you to control the device remotely, from anywhere. ON/OFF function. Made of high-quality glass with a high decorative level for your home. With a timer and programs to turn your lamps on or off at a specific time. Create smart scenes to start a group of devices at once with a single touch or to activate and deactivate different ones.