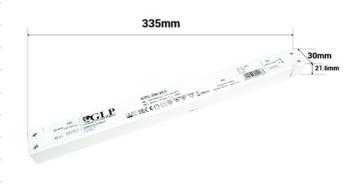

| Product data          |                                      |
|-----------------------|--------------------------------------|
| Certs                 | CE, ROHS                             |
| Dimensions (mm) LxWxH | 335 x 30 x 21.6                      |
| Frequency (Hz)        | 50 - 60                              |
| Guarantee             | According to legal warranty: 3 years |
| Maximum intensity (A) | 8.33                                 |
| IP                    | IP40                                 |
| Maximum power (W)     | 200                                  |
| Temperature range     | -20°F ~ +45°F                        |
| Output Voltage (V)    | 24V                                  |
| Nominal Voltage (V)   | 220 - 240 V AC                       |
| Outdoor Use           | No                                   |
| Service life (h)      | 30000                                |