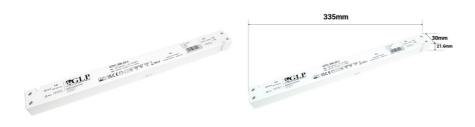

| Product data          |                                      |
|-----------------------|--------------------------------------|
| Certs                 | CE, ROHS                             |
| Dimensions (mm) LxWxH | 335 x 30 x 21.6                      |
| Frequency (Hz)        | 50 - 60                              |
| Guarantee             | According to legal warranty: 3 years |
| Maximum intensity (A) | 8.33                                 |
| IP                    | IP40                                 |
| Maximum power (W)     | 200                                  |
| Temperature range     | -20°F ~ +45°F                        |
| Output Voltage (V)    | 24V                                  |
| Nominal Voltage (V)   | 220 - 240 V AC                       |
| Outdoor Use           | No                                   |
| Service life (h)      | 30000                                |