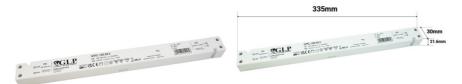

## Power Supply Slim 150W 24V 6.25A - GLP

## Ref. GTPC-150-24-S

GLP Power Supply 150W 24V 6.25A constant voltage slim and compact design, ideal for applications with limited space. It features a protection system against overloads, short circuits, and overheating. It also incorporates active power factor correction (PFC), resulting in high energy efficiency and lower energy consumption.

## Product data

| Certs                 | CE, ROHS                             |
|-----------------------|--------------------------------------|
| Frequency (Hz)        | 50 - 60                              |
| Guarantee             | According to legal warranty: 3 years |
| Maximum intensity (A) | 6.25                                 |
| IP                    | IP40                                 |
| Maximum power (W)     | 150                                  |
| Temperature range     | -20°F ~ +45°F                        |
| Output Voltage (V)    | 24V                                  |
| Nominal Voltage (V)   | 220 - 240 V AC                       |
| Service life (h)      | 30000                                |