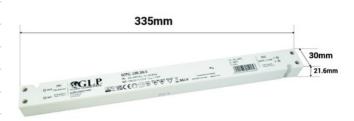

## Power Supply Slim 150W 24V 6.25A - GLP

## Ref. GTPC-150-24-S

GLP Power Supply 150W 24V 6.25A constant voltage slim and compact design, ideal for applications with limited space. It features a protection system against overloads, short circuits, and overheating. It also incorporates active power factor correction (PFC), resulting in high energy efficiency and lower energy consumption.

## Product data

| Certs                 | CE, ROHS                             |
|-----------------------|--------------------------------------|
| Frequency (Hz)        | 50 - 60                              |
| Guarantee             | According to legal warranty: 3 years |
| Maximum intensity (A) | 6.25                                 |
| IP                    | IP40                                 |
| Maximum power (W)     | 150                                  |
| Temperature range     | -20°F ~ +45°F                        |
| Output Voltage (V)    | 24V                                  |
| Nominal Voltage (V)   | 220 - 240 V AC                       |
| Service life (h)      | 30000                                |