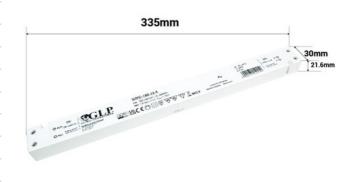

| Product data          |                                      |
|-----------------------|--------------------------------------|
| Certs                 | CE, ROHS                             |
| Dimensions (mm) LxWxH | 335 x 30 x 21.6                      |
| Frequency (Hz)        | 50 - 60                              |
| Guarantee             | According to legal warranty: 3 years |
| Maximum intensity (A) | 11                                   |
| IP                    | IP40                                 |
| Maximum power (W)     | 132                                  |
| Temperature range     | -20°F ~ +45°F                        |
| Output Voltage (V)    | 12V                                  |
| Nominal Voltage (V)   | 220 - 240 V AC                       |
| Service life (h)      | 30000                                |