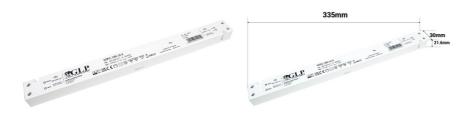

| Product data          |                                      |
|-----------------------|--------------------------------------|
| Certs                 | CE, ROHS                             |
| Dimensions (mm) LxWxH | 335 x 30 x 21.6                      |
| Frequency (Hz)        | 50 - 60                              |
| Guarantee             | According to legal warranty: 3 years |
| Maximum intensity (A) | 11                                   |
| IP                    | IP40                                 |
| Maximum power (W)     | 132                                  |
| Temperature range     | -20°F ~ +45°F                        |
| Output Voltage (V)    | 12V                                  |
| Nominal Voltage (V)   | 220 - 240 V AC                       |
| Service life (h)      | 30000                                |