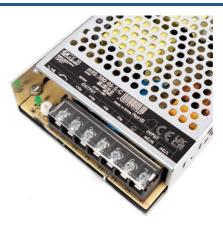

## Ref. MRS-200-5-S-C

200W switch-mode power supply with high efficiency and long life, suitable for use with all types of LED lighting operating at 5V DC. It has protection against short circuits, overloads, and surges.

## **Product data**

| Certs                 | CE, ROHS                             |
|-----------------------|--------------------------------------|
| Dimensions (mm) LxWxH | 178x100x29                           |
| Frequency (Hz)        | 50 - 60                              |
| Guarantee             | According to legal warranty: 3 years |
| Maximum intensity (A) | 30                                   |
| IP                    | IP20                                 |
| Material              | Aluminum                             |
| Power (W)             | 200                                  |
| Output Voltage (V)    | 5V                                   |
| Nominal Voltage (V)   | 100 - 240V AC                        |
|                       |                                      |