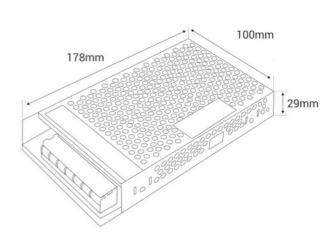

## **Product data**

| Certs                 | CE, ROHS                             |
|-----------------------|--------------------------------------|
| Dimensions (mm) LxWxH | 178x100x29                           |
| Frequency (Hz)        | 50 - 60                              |
| Guarantee             | According to legal warranty: 3 years |
| Maximum intensity (A) | 30                                   |
| IP                    | IP20                                 |
| Material              | Aluminum                             |
| Power (W)             | 200                                  |
| Output Voltage (V)    | 5V                                   |
| Nominal Voltage (V)   | 100 - 240V AC                        |
|                       |                                      |