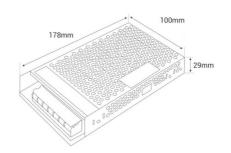

## **Product data**

| Certs                 | CE, ROHS                             |
|-----------------------|--------------------------------------|
| Dimensions (mm) LxWxH | 178x100x29                           |
| Frequency (Hz)        | 50 - 60                              |
| Guarantee             | According to legal warranty: 3 years |
| Maximum intensity (A) | 30                                   |
| IP                    | IP20                                 |
| Material              | Aluminum                             |
| Power (W)             | 200                                  |
| Output Voltage (V)    | 5V                                   |
| Nominal Voltage (V)   | 100 - 240V AC                        |
|                       |                                      |