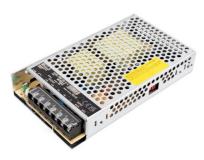

## Switching power supply 5V - 200W - IP20

## Ref. MRS-200-5-S-C

200W switch-mode power supply with high efficiency and long life, suitable for use with all types of LED lighting operating at 5V DC. It has protection against short circuits, overloads, and surges.