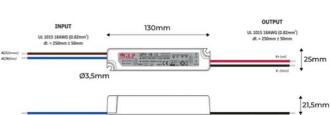

## Ref. GPV-18-12

Waterproof power supply of 18W, high efficiency and long lifespan. It is designed to power LED lamps with a voltage of 12V and a maximum of 1.5A. It has protection against short circuits, overloads, and surges.

| Product data          |                                      |            |
|-----------------------|--------------------------------------|------------|
| Certs                 | CE, ROHS                             |            |
| Dimensions (mm) LxWxH | 130 x 25 x 21.5                      |            |
| Guarantee             | According to legal warranty: 3 years |            |
| Maximum intensity (A) | 1.5                                  |            |
| IP                    | IP67                                 |            |
| Power (W)             | 18                                   |            |
| Temperature range     | -30 ~ +70 °F                         |            |
| Output Voltage (V)    | 12V                                  | AC/N(blue) |
| Nominal Voltage (V)   | 200 - 240V AC                        |            |
| Outdoor Use           | If                                   |            |