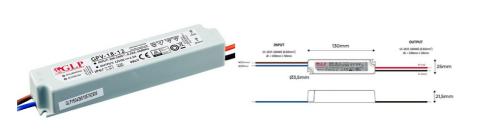

## Ref. GPV-18-12

Waterproof power supply of 18W, high efficiency and long lifespan. It is designed to power LED lamps with a voltage of 12V and a maximum of 1.5A. It has protection against short circuits, overloads, and surges.

| Product data          |                                      |            |
|-----------------------|--------------------------------------|------------|
| Certs                 | CE, ROHS                             |            |
| Dimensions (mm) LxWxH | 130 x 25 x 21.5                      |            |
| Guarantee             | According to legal warranty: 3 years |            |
| Maximum intensity (A) | 1.5                                  |            |
| IP                    | IP67                                 |            |
| Power (W)             | 18                                   |            |
| Temperature range     | -30 ~ +70 °F                         |            |
| Output Voltage (V)    | 12V                                  | AC/N(blue) |
| Nominal Voltage (V)   | 200 - 240V AC                        |            |
| Outdoor Use           | If                                   |            |