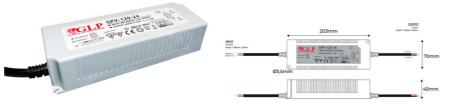

## Ref. GPV-120-24

120W waterproof power supply, high efficiency and long lifespan. It is designed to power LED lamps with a voltage of 24V and a maximum of 5A. It has protection against short circuits, overloads, and surges.

## Product data

| Certs                 | CE, ROHS                             |                                          |
|-----------------------|--------------------------------------|------------------------------------------|
| Dimensions (mm) LxWxH | 203 x 70 x 45                        |                                          |
| Guarantee             | According to legal warranty: 3 years |                                          |
| Maximum intensity (A) | 5                                    |                                          |
| IP                    | IP67                                 |                                          |
| Power (W)             | 120                                  | 203mm weight + 200m 1 Store              |
| Temperature range     | -30 ~ +70 °F                         | NYM UUUUUUUUUUUUUUUUUUUUUUUUUUUUUUUUUUUU |
| Output Voltage (V)    | 24V                                  |                                          |
| Nominal Voltage (V)   | 200 - 240V AC                        | Ø3,5mm                                   |
| Outdoor Use           | lf                                   | 45mm                                     |