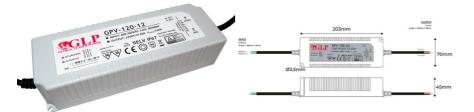

## Watertight power supply 120W 12V IP67- GLP

## Ref. GPV-120-12

Sealed power supply of 120W, high efficiency and long lifespan. It is designed to power LED lamps with a voltage of 12V and a maximum of 10A. It has protection against short circuits, overloads, and surges.

## Product data

| Certs                 | CE, ROHS      |                                          |
|-----------------------|---------------|------------------------------------------|
| Dimensions (mm) LxWxH | 203 x 70 x 45 |                                          |
| Guarantee             | 3 years       |                                          |
| Maximum intensity (A) | 10            |                                          |
| IP                    | IP67          |                                          |
| Power (W)             | 120           | 203mm Hard + 200mm                       |
| Temperature range     | -30 ~ +70 °F  | NNU UUUUUUUUUUUUUUUUUUUUUUUUUUUUUUUUUUUU |
| Output Voltage (V)    | 12V           |                                          |
| Nominal Voltage (V)   | 200 - 240V AC | Ø3,5mm                                   |
| Outdoor Use           | lf            | 45mm                                     |