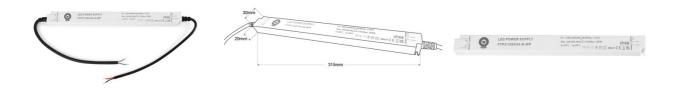

## Ref. FTPC100V24-S-WP

Ultra-slim waterproof power supply with high efficiency and long lifespan. It is designed to power LED lamps with a voltage of 24V and a maximum of 4.17A. Due to its compact size, it is ideal for installation in small spaces such as light boxes and furniture. It has protection against short circuits, overloads, and surges.

| CE, ROHS                             |
|--------------------------------------|
| 30x20x315                            |
| 50 - 60                              |
| normal                               |
| According to legal warranty: 3 years |
| 4.1                                  |
| IP66                                 |
| Plastic                              |
| 100                                  |
| -20°F ~ +45°F                        |
| 24V                                  |
| 220 - 240 V AC                       |
|                                      |