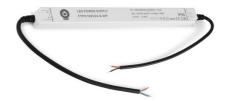

## Ref. FTPC100V24-S-WP

Ultra-slim waterproof power supply with high efficiency and long lifespan. It is designed to power LED lamps with a voltage of 24V and a maximum of 4.17A. Due to its compact size, it is ideal for installation in small spaces such as light boxes and furniture. It has protection against short circuits, overloads, and surges.

| CE, ROHS                             |
|--------------------------------------|
| 30x20x315                            |
| 50 - 60                              |
| normal                               |
| According to legal warranty: 3 years |
| 4.1                                  |
| IP66                                 |
| Plastic                              |
| 100                                  |
| -20°F ~ +45°F                        |
| 24V                                  |
| 220 - 240 V AC                       |
|                                      |