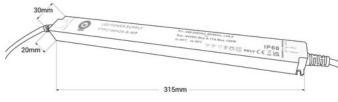

## Ref. FTPC100V24-S-WP

Ultra-slim waterproof power supply with high efficiency and long lifespan. It is designed to power LED lamps with a voltage of 24V and a maximum of 4.17A. Due to its compact size, it is ideal for installation in small spaces such as light boxes and furniture. It has protection against short circuits, overloads, and surges.

| CE, ROHS                             |
|--------------------------------------|
| 30x20x315                            |
| 50 - 60                              |
| normal                               |
| According to legal warranty: 3 years |
| 4.1                                  |
| IP66                                 |
| Plastic                              |
| 100                                  |
| -20°F ~ +45°F                        |
| 24V                                  |
| 220 - 240 V AC                       |
|                                      |