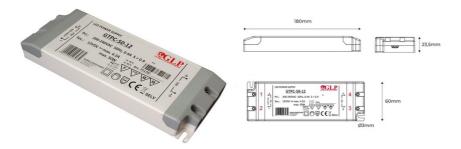

## Ref. GTPC-50-12

The switch-mode power supplies in the GTPC series from Global Leader Power are a great solution when there is limited space to install a power supply. Power 50W Nominal voltage: 12V Output Intensity: 4.2A

## Product data

| Certs                 | CE, ROHS        |
|-----------------------|-----------------|
| Dimensions (mm) LxWxH | 180 × 60 × 23.5 |
| Guarantee             | 3 years         |
| Maximum intensity (A) | 4.1             |
| IP                    | IP40            |
| Power (W)             | 50              |
| Temperature range     | -20°F ~ +45°F   |
| Output Voltage (V)    | 12V             |
| Nominal Voltage (V)   | 200 - 240V AC   |
|                       |                 |