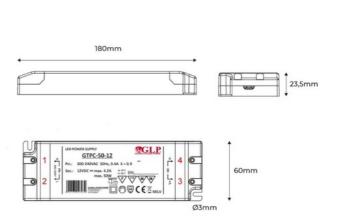

## Ref. GTPC-50-12

The switch-mode power supplies in the GTPC series from Global Leader Power are a great solution when there is limited space to install a power supply. Power 50W Nominal voltage: 12V Output Intensity: 4.2A

## Product data

| Certs                 | CE, ROHS        |
|-----------------------|-----------------|
| Dimensions (mm) LxWxH | 180 × 60 × 23.5 |
| Guarantee             | 3 years         |
| Maximum intensity (A) | 4.1             |
| IP                    | IP40            |
| Power (W)             | 50              |
| Temperature range     | -20°F ~ +45°F   |
| Output Voltage (V)    | 12V             |
| Nominal Voltage (V)   | 200 - 240V AC   |
|                       |                 |