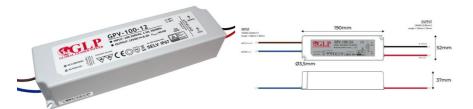

## Ref. GPV-100-12

Waterproof power supply of 100W, high efficiency and long lifespan. It is designed to power LED lamps with a voltage of 12V and a maximum of 8.3A. It has protection against short circuits, overloads, and surges.

## Product data

| Certs                 | CE, ROHS                             |
|-----------------------|--------------------------------------|
| Dimensions (mm) LxWxH | 190 × 52 × 37                        |
| Guarantee             | According to legal warranty: 3 years |
| Maximum intensity (A) | 8.33                                 |
| IP                    | IP67                                 |
| Power (W)             | 100                                  |
| Temperature range     | -30 ~ +70 °F                         |
| Output Voltage (V)    | 12V                                  |
| Nominal Voltage (V)   | 100 - 240V AC                        |
| Outdoor Use           | lf                                   |