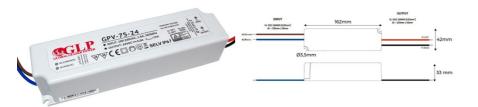

## Ref. GPV-75-24

Sealed power supply of 75W, high efficiency and long lifespan. It is designed to power LED lamps with a voltage of 24V and a maximum of 3A. It has protection against short circuits, overloads, and surges.

| Product data          |                                      |
|-----------------------|--------------------------------------|
| Certs                 | CE, ROHS                             |
| Guarantee             | According to legal warranty: 3 years |
| Maximum intensity (A) | 3                                    |
| IP                    | IP67                                 |
| Power (W)             | 75                                   |
| Temperature range     | -30 ~ +70 °F                         |
| Output Voltage (V)    | 24V                                  |
| Nominal Voltage (V)   | 100 - 240V AC                        |
| Outdoor Use           | If                                   |