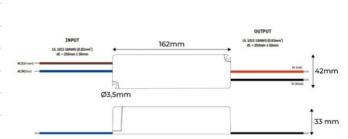

## Ref. GPV-75-24

Sealed power supply of 75W, high efficiency and long lifespan. It is designed to power LED lamps with a voltage of 24V and a maximum of 3A. It has protection against short circuits, overloads, and surges.

| Product data          |                                      |
|-----------------------|--------------------------------------|
| Certs                 | CE, ROHS                             |
| Guarantee             | According to legal warranty: 3 years |
| Maximum intensity (A) | 3                                    |
| IP                    | IP67                                 |
| Power (W)             | 75                                   |
| Temperature range     | -30 ~ +70 °F                         |
| Output Voltage (V)    | 24V                                  |
| Nominal Voltage (V)   | 100 - 240V AC                        |
| Outdoor Use           | If                                   |