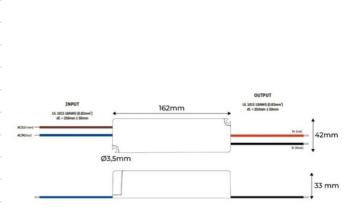

## Product data

| Certs                 | CE, ROHS              |
|-----------------------|-----------------------|
| Dimensions (mm) LxWxH | 162 times 42 times 33 |
| Guarantee             | 3 years               |
| Maximum intensity (A) | 6                     |
| IP                    | IP67                  |
| Power (W)             | 75                    |
| Temperature range     | -30 ~ +70 °F          |
| Output Voltage (V)    | 12V                   |
| Nominal Voltage (V)   | 100 - 240V AC         |
| Outdoor Use           | lf                    |