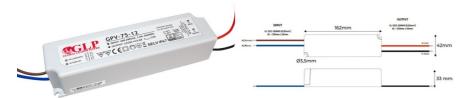

## Watertight power supply 75W 12V IP67- GLP

## Ref. GPV-75-12

Sealed power supply of 75W, high efficiency and long lifespan. It is designed to power LED lamps with a voltage of 12V and a maximum of 6A. It has protection against short circuits, overloads, and surges.

## Product data

| Certs                 | CE, ROHS              |
|-----------------------|-----------------------|
| Dimensions (mm) LxWxH | 162 times 42 times 33 |
| Guarantee             | 3 years               |
| Maximum intensity (A) | 6                     |
| IP                    | IP67                  |
| Power (W)             | 75                    |
| Temperature range     | -30 ~ +70 °F          |
| Output Voltage (V)    | 12V                   |
| Nominal Voltage (V)   | 100 - 240V AC         |
| Outdoor Use           | lf                    |