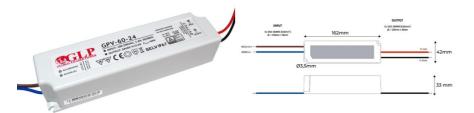

## Watertight power supply 60W 24V IP67 - GLP

## Ref. GPV-60-24

Waterproof power supply of 60W, high efficiency and long service life. It is designed to power LED lamps with a voltage of 24V and a maximum of 2.5A. It has protection against short circuits, overloads, and surges.

## Product data

| Certs                 | CE, ROHS              |
|-----------------------|-----------------------|
| Dimensions (mm) LxWxH | 162 times 42 times 33 |
| Guarantee             | 3 years               |
| Maximum intensity (A) | 2.5                   |
| IP                    | IP67                  |
| Power (W)             | 60                    |
| Temperature range     | -30 ~ +70 °F          |
| Output Voltage (V)    | 24V                   |
| Nominal Voltage (V)   | 100 - 240V AC         |
| Outdoor Use           | lf                    |