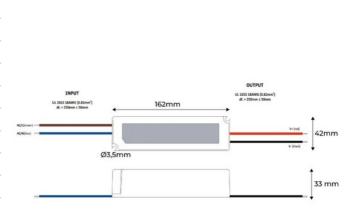

## Product data

| Certs                 | CE, ROHS              |
|-----------------------|-----------------------|
| Dimensions (mm) LxWxH | 162 times 42 times 33 |
| Guarantee             | 3 years               |
| Maximum intensity (A) | 2.5                   |
| IP                    | IP67                  |
| Power (W)             | 60                    |
| Temperature range     | -30 ~ +70 °F          |
| Output Voltage (V)    | 24V                   |
| Nominal Voltage (V)   | 100 - 240V AC         |
| Outdoor Use           | lf                    |